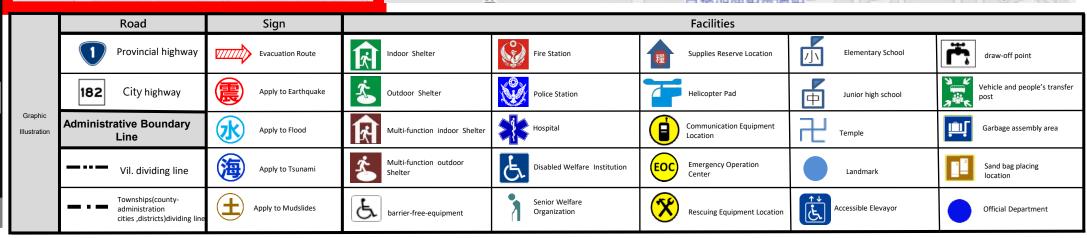

## Disaster Evacuation Map of Chongwen Vil., East Dist., Tainan City

## **Information Table** The Map of Administrative District **Notification Unit** Tainan City Emergency Operation Center Minzhi Line: 06-6569119 Yonghua Line: 06-2989119 **East Dist Emergency Operation Center** TEL: 06-2680622 East Dist Second Emergency Center (Deguang Community Center) TEL:06-2680280 Fire Bureau TEL: 119 Police Station TEL: 110 Helpline for Residents of Tainan city: 1999 **Emergent Contact Person** Chongwen Chief of Village : CHEN.GUAN-YANG **TEL**: 06-2695263 Mobile: 0927660997 Officer: YEN, CHIA-CHI **TEL**: 06-2680622#242 **Website of Disaster Prevention National Fire Agency** http://www.nfa.gov.tw **Tainan City Government Fire Department** http://119.tainan.gov.tw/ Tainan City Government East Dist. Office http://www.tneast.gov.tw/index.php **Tainan City Government's Disaster Response Network Notices** http://disaster.tainan.gov.tw **Knowledge of Disaster Prevention** [Floods] Defense-in-place or vertical rescue. People living in low-lying region should take shelter. [ Earthquake ] Go to open area or park for refuge **Shelter Chongde Community Activity Center** Address: No.2, Ln. 30, Chongde 7th St., East Dist., Tainan City 701031, Taiwan (R.O.C.) TEL: (06)2897534