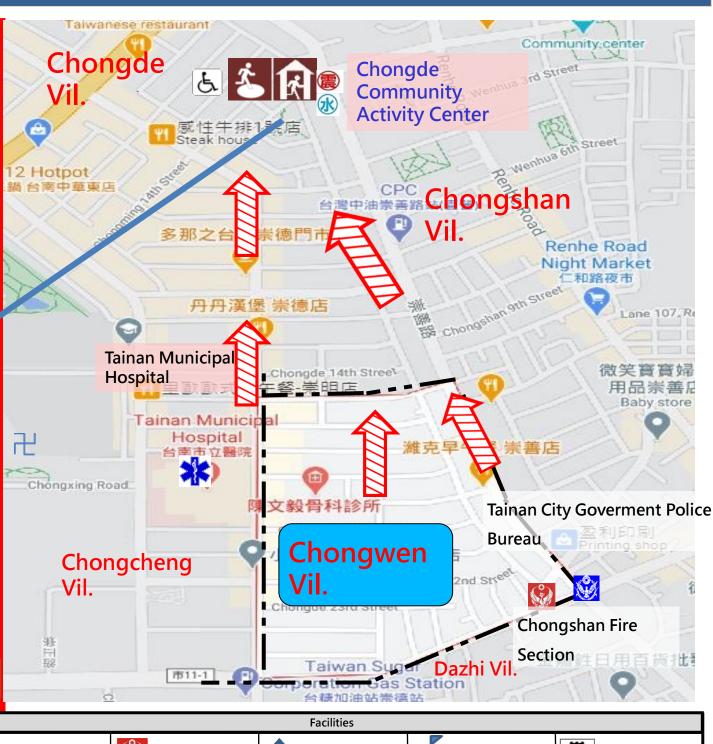

## Disaster Evacuation Map of Chongwen Vil., East Dist., Tainan City

## **Information Table** The Map of Administrative District **Notification Unit** Tainan City Emergency Operation Center Minzhi Line: 06-6569119 Yonghua Line: 06-2989119 **East Dist Emergency Operation Center** TEL: 06-2680622 East Dist Second Emergency Center (Deguang Community Center) TEL:06-2680280 Fire Bureau TEL: 119 Police Station TEL: 110 Helpline for Residents of Tainan city: 1999 **Emergent Contact Person** Chongwen Chief of Village : CHEN.GUAN-YANG **TEL**: 06-2695263 Mobile: 0927660997 Officer: YEN, CHIA-CHI **TEL**: 06-2680622#242 **Website of Disaster Prevention National Fire Agency** http://www.nfa.gov.tw **Tainan City Government Fire Department** http://119.tainan.gov.tw/ Tainan City Government East Dist. Office http://www.tneast.gov.tw/index.php **Tainan City Government's Disaster Response Network Notices** http://disaster.tainan.gov.tw **Knowledge of Disaster Prevention** [Floods] Defense-in-place or vertical rescue. People living in low-lying region should take shelter. [ Earthquake ] Go to open area or park for refuge **Shelter Chongde Community Activity Center** Address: No.2, Ln. 30, Chongde 7th St., East Dist., Tainan City 701031, Taiwan (R.O.C.) TEL: (06)2897534