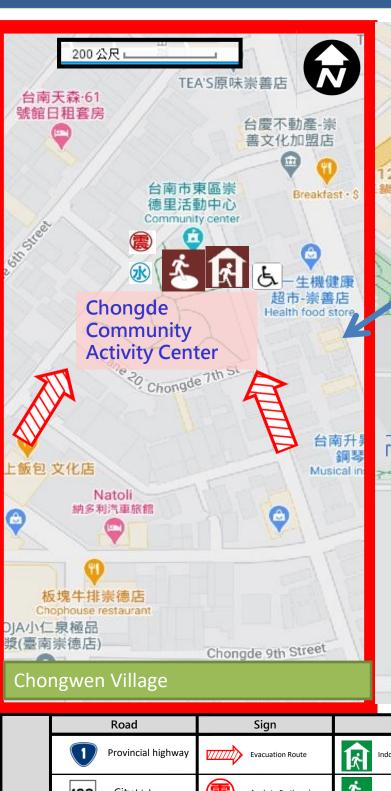

## Disaster Evacuation Map of Chongwen Vil., East Dist., Tainan City

## **Information Table** The Map of Administrative District **Notification Unit** Tainan City Emergency Operation Center Minzhi Line: 06-6569119 Yonghua Line: 06-2989119 **East Dist Emergency Operation Center** TEL: 06-2680622 East Dist Second Emergency Center (Deguang Community Center) TEL:06-2680280 Fire Bureau TEL: 119 Police Station TEL: 110 Helpline for Residents of Tainan city: 1999 **Emergent Contact Person** Chongwen Chief of Village : CHEN.GUAN-YANG **TEL**: 06-2695263 Mobile: 0927660997 Officer: YEN, CHIA-CHI **TEL**: 06-2680622#242 **Website of Disaster Prevention National Fire Agency** http://www.nfa.gov.tw **Tainan City Government Fire Department** http://119.tainan.gov.tw/ Tainan City Government East Dist. Office http://www.tneast.gov.tw/index.php **Tainan City Government's Disaster Response Network Notices** http://disaster.tainan.gov.tw **Knowledge of Disaster Prevention** [Floods] Defense-in-place or vertical rescue. People living in low-lying region should take shelter. [ Earthquake ] Go to open area or park for refuge **Shelter Chongde Community Activity Center** Address: No.2, Ln. 30, Chongde 7th St., East Dist., Tainan City 701031, Taiwan (R.O.C.) TEL: (06)2897534