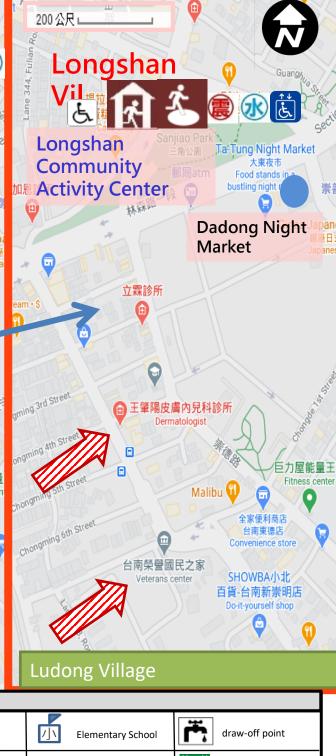

## Disaster Evacuation Map of Ludong Vil., East Dist., Tainan City

cities ,districts)dividing line

#### **Shelter**

**Longshan Community Activity** Center

Address: No.311, Sec. 1, Linsen Rd., East Dist., Tainan City 701024,

Taiwan (R.O.C.) TEL: (06) 2352746

East Dist Office Jan. 2024 Update

Location