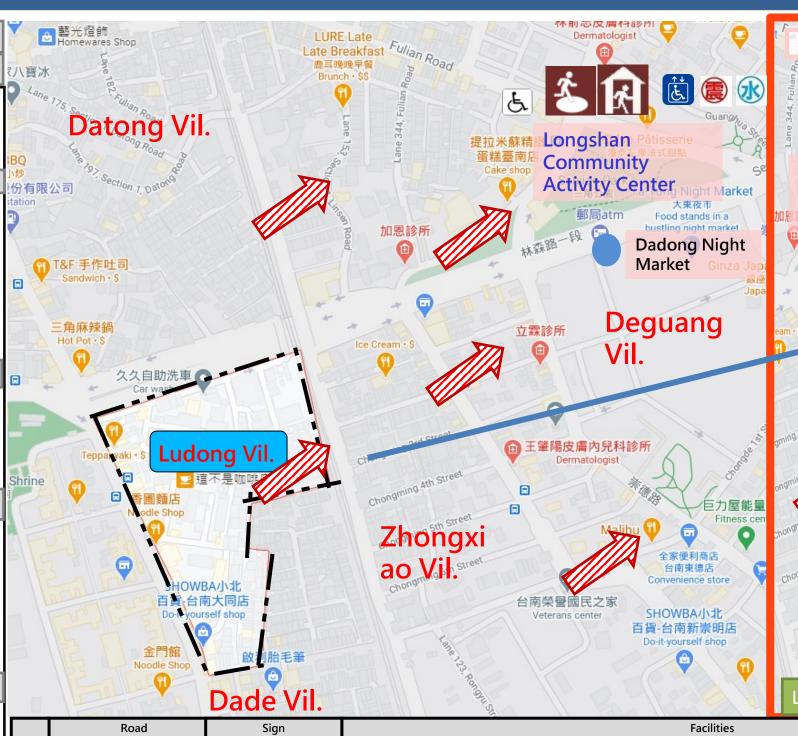

## Disaster Evacuation Map of Ludong Vil., East Dist., Tainan City

cities ,districts)dividing line

#### **Shelter**

**Longshan Community Activity** Center

Address: No.311, Sec. 1, Linsen Rd., East Dist., Tainan City 701024,

Taiwan (R.O.C.) TEL: (06) 2352746

East Dist Office Jan. 2024 Update

Location