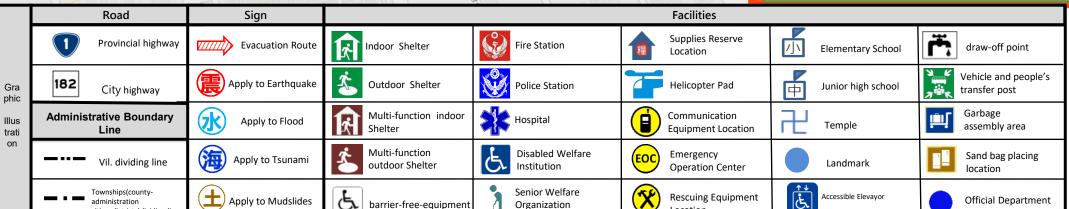

## Disaster Evacuation Map of Ludong Vil., East Dist., Tainan City

cities ,districts)dividing line