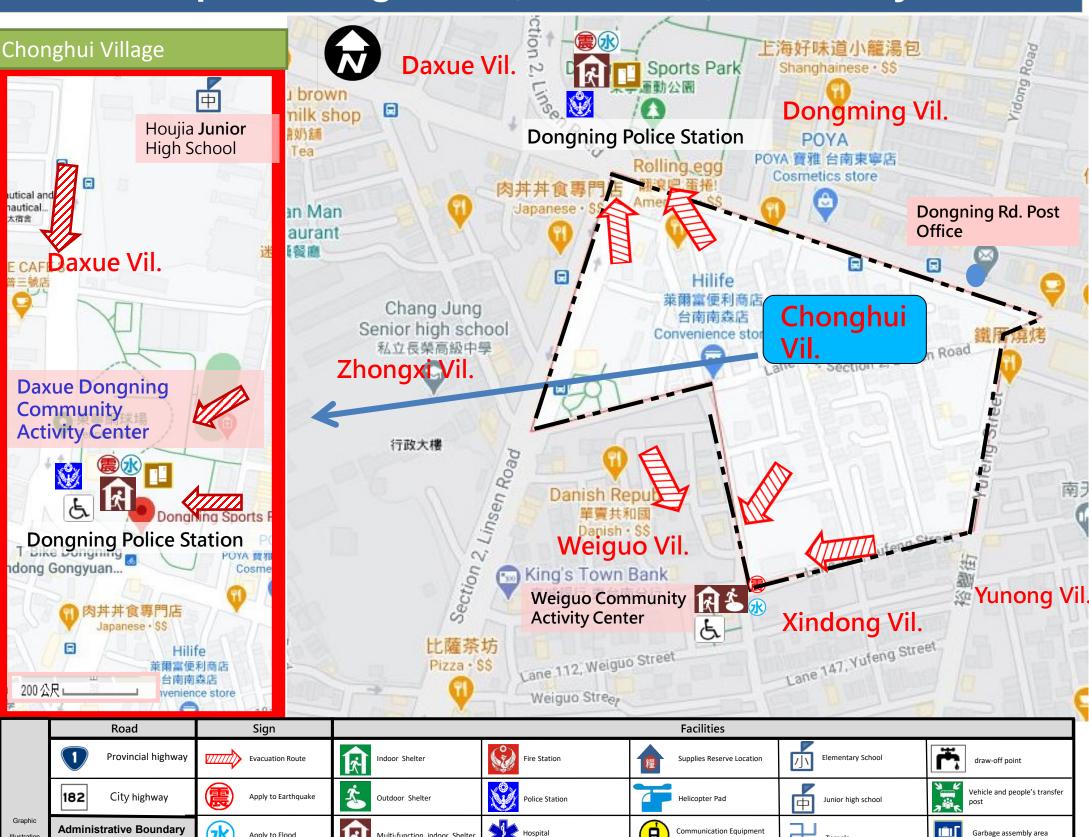

## Disaster Evacuation Map of Chonghui Vil., East Dist., Tainan City

Apply to Flood

Apply to Tsunami

Vil. dividing line

Townshins(county

cities ,districts)dividing

administration

Multi-function indoor Shelte

## Information Table The Map of Administrative District **Notification Unit** Tainan City Emergency Operation Center Minzhi Line: 06-6569119 Yonghua Line: 06-2989119 **East Dist Emergency Operation Center** East Dist Second Emergency Center (Deguang Community Center) TEL:06-2680280 Fire Bureau TEL: 119 Police Station TEL: 110 Helpline for Residents of Tainan city: 1999 **Emergent Contact Person** Chonghui Chief of Village : ZHAO, HONG-ZHI TEL: 06-2344330 Mobile: 0933397536 Officer: CHEN YU WAN TEL: 06-2680622#227 **Website of Disaster Prevention National Fire Agency** http://www.nfa.gov.tw **Tainan City Government Fire** Department http://119.tainan.gov.tw/ Tainan City Government East Dist. http://www.tneast.gov.tw/index.php Tainan City Government's Disaster **Response Network Notices** http://disaster.tainan.gov.tw **Knowledge of Disaster Prevention** [Floods] Defense-in-place or vertical rescue. People living in low-lying region should take shelter. [ Earthquake ] Go to open area or park for refuge. **Shelter** (Dasyue Dongning Community 🏻 📻 欣 Activity Center) Address: No.252, Sec. 2, Linsen Rd., East Dist., Tainan City 701025, Taiwan (R.O.C.) TEL: (06)2374266

East Dist Office Jan. 2024 Update

Location

Disabled Welfare Institution

Senior Welfare

**Emergency Operation** 

Rescuing Equipment Location

Sand bag placing

Official Department