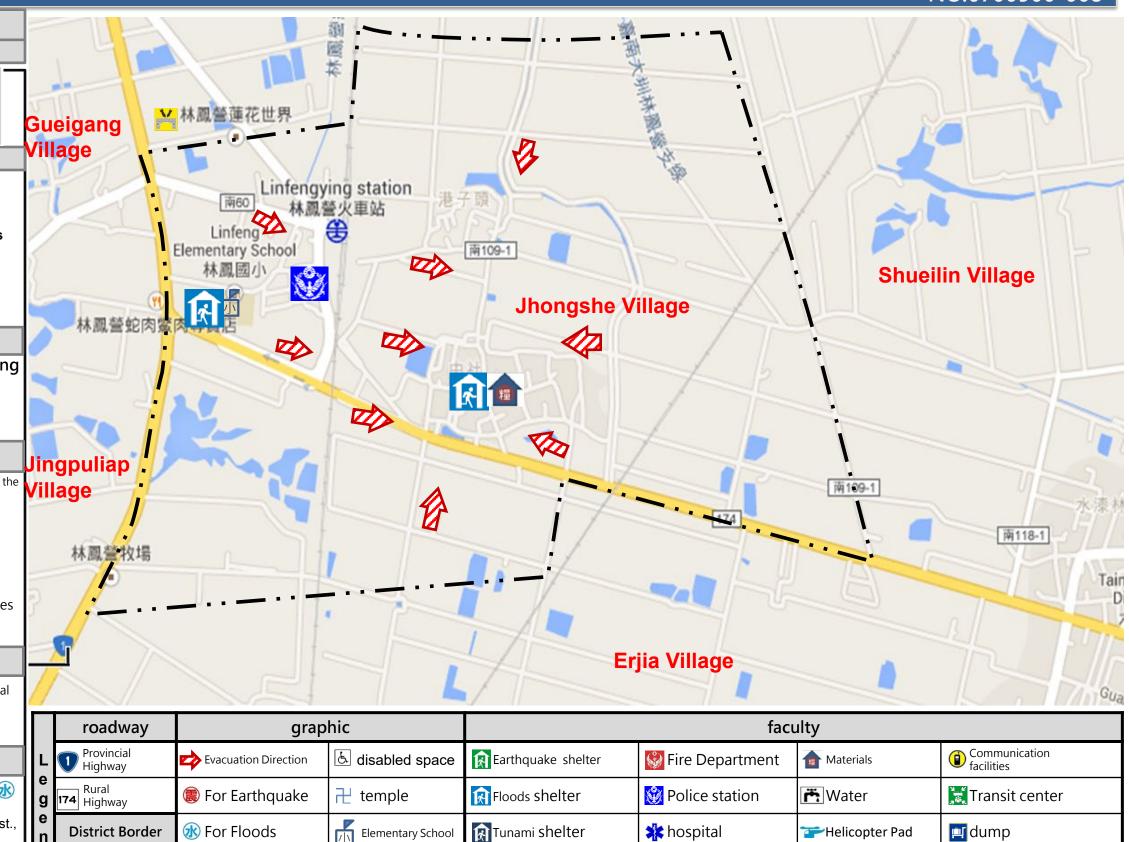

### **Evacuation principle**

- Floods: shelter in place or vertical evacuation or go to shelter
- Earthquake: Go to an open space or shelter

## **Shelters**

Jhongshe Village activity center
Typhoon and Flood Shelter
Accommodation: 197 people
Add: No.351, Jhongshe, Liujia Dist.,
Tainan City Tel: 06-6982118
Tainan Municipal Lin-feng
Elementary School No.240,
Linfengying Liujia Dist., Tainan City
Tel: 06-6983583