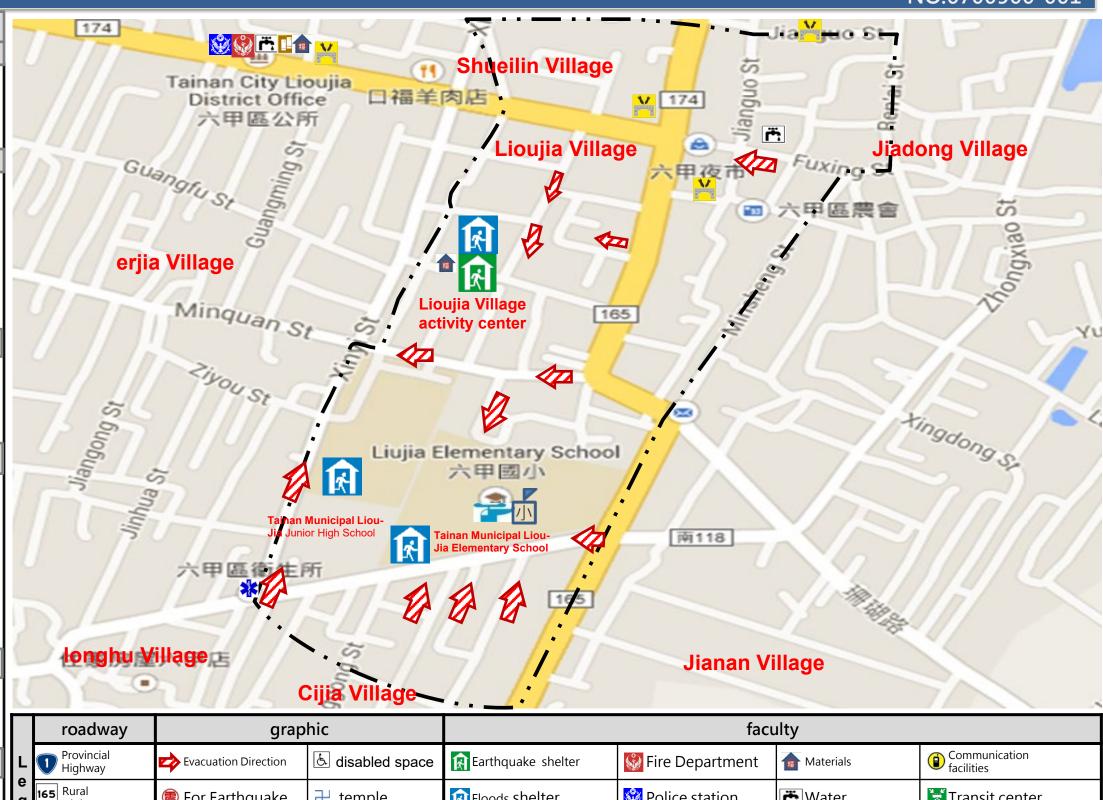

### **Evacuation principle**

- Floods: shelter in place or vertical evacuation or go to shelter
- Earthquake: Go to an open space or shelter

## **Shelters**

Lioujia Village activity center Typhoon and Flood Shelter Accommodation: 197 people Add: No.17,Aly14,Ln.238 ,Xinyi 🐅 Liujia, Liujia Dist., Tainan City Tel: 06-6982028 Tainan Municipal Liou-Jia Elementary School No.319, Zhongzheng Rd. Liujia Dist., Tainan City Tel: 06-6982041 Tainan Municipal Liou-Jia Junior High School No.43, Minquan St.Liujia Dist., Tainan City Tel: 06-6982040