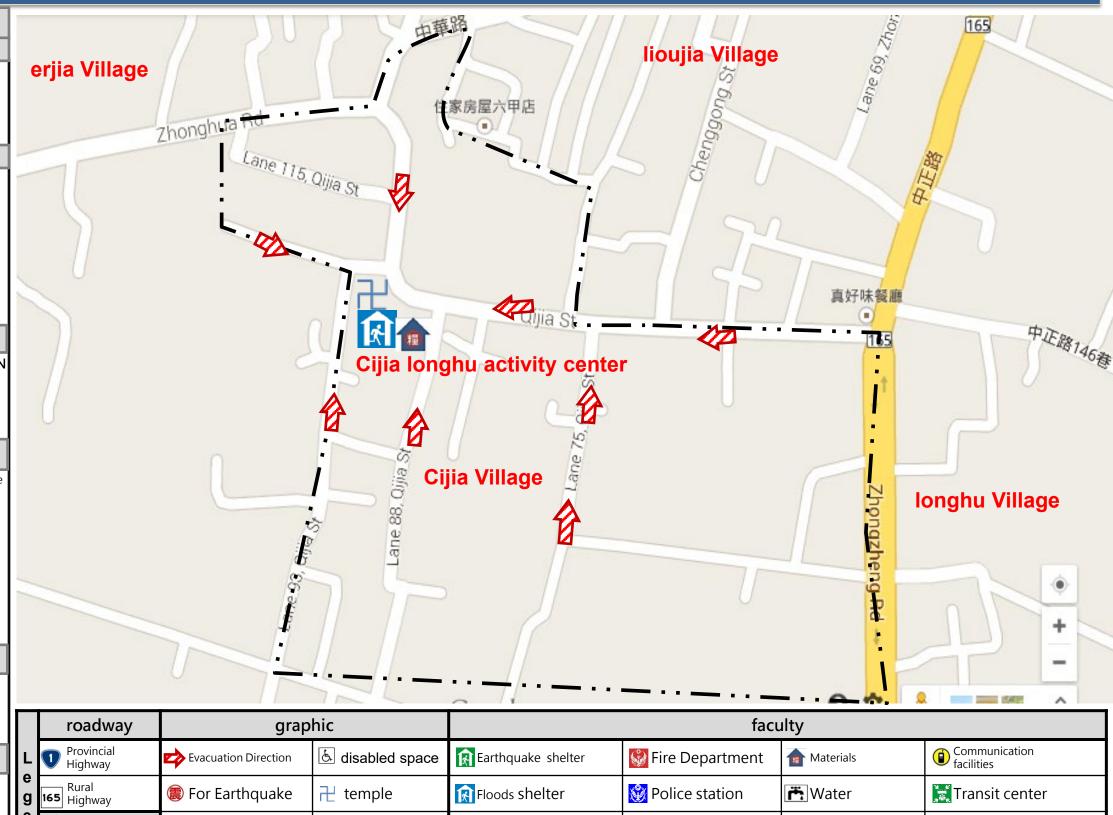

### **Evacuation principle**

- Floods: shelter in place or vertical evacuation or go to shelter
- Earthquake: Go to an open space or shelter

## Shelters

Cijia longhu activity center Typhoon and Flood Shelter Accommodation: 197 people Add: No.2, Ln. 89, Cijia St., Lioujia Dist., Tainan City 73442, Taiwan (R.O.C.)Tel: 06-6982032

**District Border** 

Border

**R** For Floods

For Tunami

📤 For Mudslide

Updata Jul 2022

Tunami shelter

Mudslide shelter

**Complex shelter** 