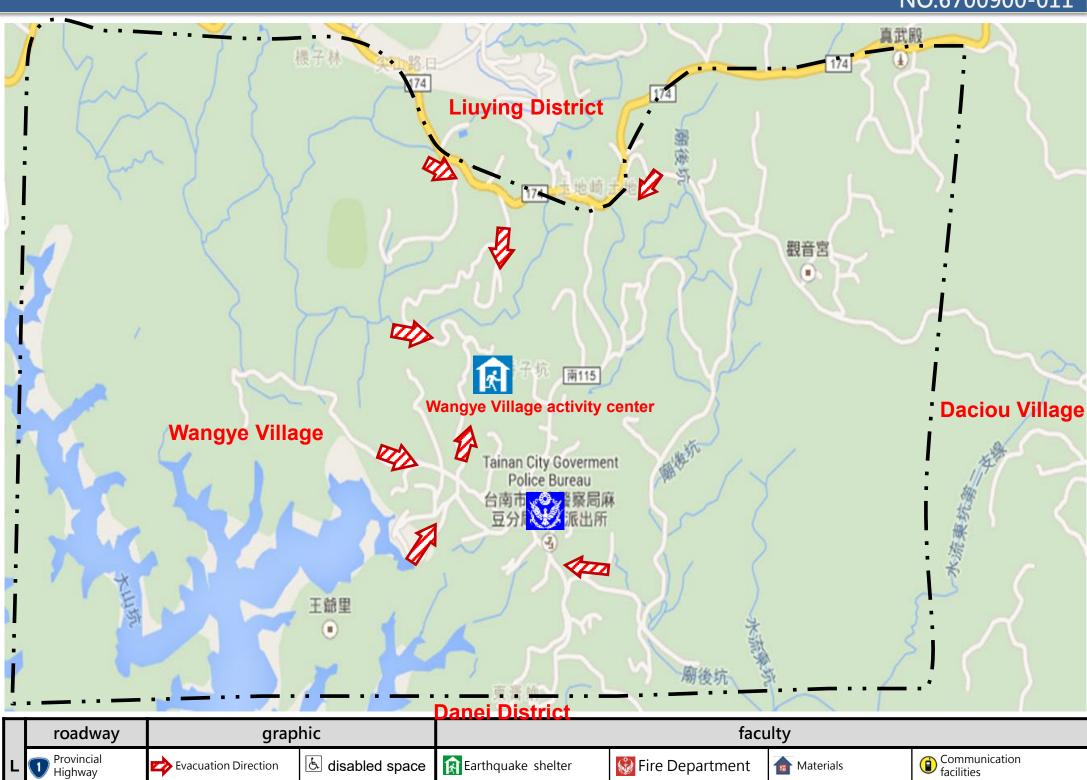

## **Evacuation principle**

- Floods: shelter in place or vertical evacuation or go to shelter
- Earthquake: Go to an open space or shelter

## Shelters

Wangye Village activity center Typhoon and Flood Shelter Accommodation: 197 people Add: No.19-1, Fanzaikeng, Liujia Dist., Tainan City Tel: 06-6983591

Updata Jul 2022

Floods shelter

Tunami shelter