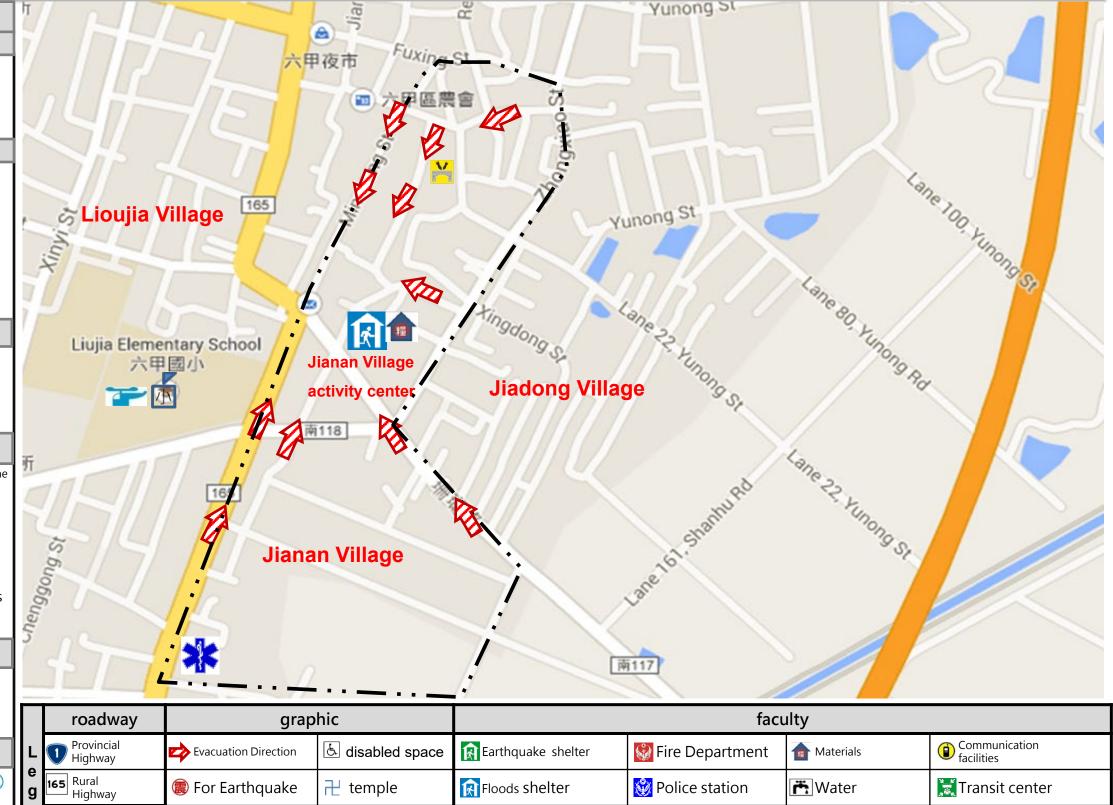

# Disaster Evacuation Map of Jianan Village, Lioujia District, Tainan City

Elementary School

Landmarks

NO.6700900-003

**ump** 

Sandbags

Outdoor Shelter

Helicopter Pad

### **Evacuation principle**

- Floods: shelter in place or vertical evacuation or go to shelter
- Earthquake: Go to an open space or shelter

### Shelters

Jianan Village activity center Typhoon and Flood Shelter Accommodation: 197 people Add: No.2-1,Shanhu Rd., Liujia Dist., Tainan City Tel: 06-6982030

**District Border** 

Border

**R** For Floods

For Tunami

📤 For Mudslide

Tunami shelter

Mudslide shelter

**Complex shelter** 

**\*\*** hospital

Air-raid Shelter

Disability welfare institutions