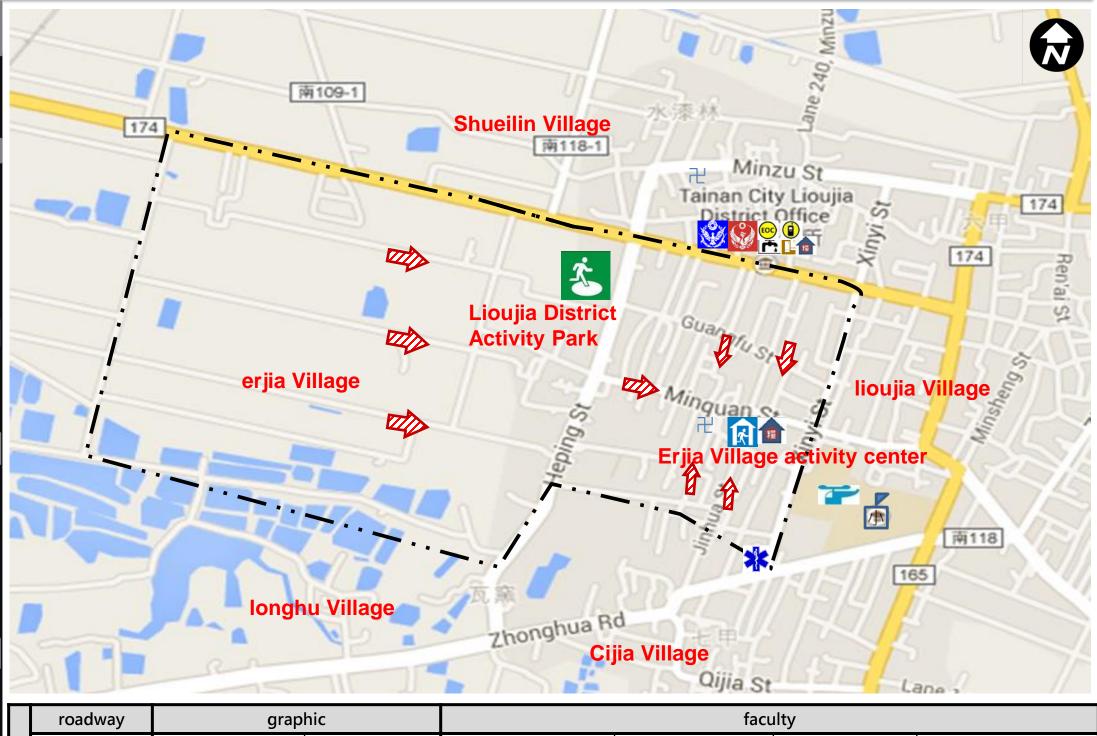

#### **Evacuation principle**

- Floods: shelter in place or vertical evacuation or go to shelter
- Earthquake: Go to an open space or shelter

#### Shelters

Erjia Village activity center
Typhoon and Flood Shelter
Accommodation: 197 people
Add: No.266, Jiangong St Erjia.,
Liujia Dist., Tainan City
Tel: 06-6982034
Lioujia District Activity Park
No.479, Heping St.Liujia Dist.,

Updata Jun 2017

|     |        | roadway graphic       |                       | faculty                     |                                 |                                   |                                |                            |
|-----|--------|-----------------------|-----------------------|-----------------------------|---------------------------------|-----------------------------------|--------------------------------|----------------------------|
|     | L      | Provincial<br>Highway | Evacuation Direction  | disabled space              | Earthquake shelter in pen Space | Fire Department                   | 1 Materials                    | © Communication facilities |
|     | 9      | Rural<br>Highway      | For Earthquake        | 卍 temple                    | Floods shelter                  | ₩ Police station                  | ₩ater                          | Transit center             |
| 1   | e<br>n | District Border       | For Floods            | Elementary School           | Tunami shelter                  | <b>¾</b> hospital                 | Helicopter Pad                 | <b>■</b> dump              |
| - 1 | d<br>s | Village<br>Border     | For Tunami            | <ul><li>Landmarks</li></ul> | Mudslide shelter                | E Disability welfare institutions | Emergency Operations<br>Center | ■ Sandbags                 |
| V   |        |                       | <b>±</b> For Mudslide |                             | Complex shelter                 | a Elderly welfare agencies        | Rescue equipment               |                            |