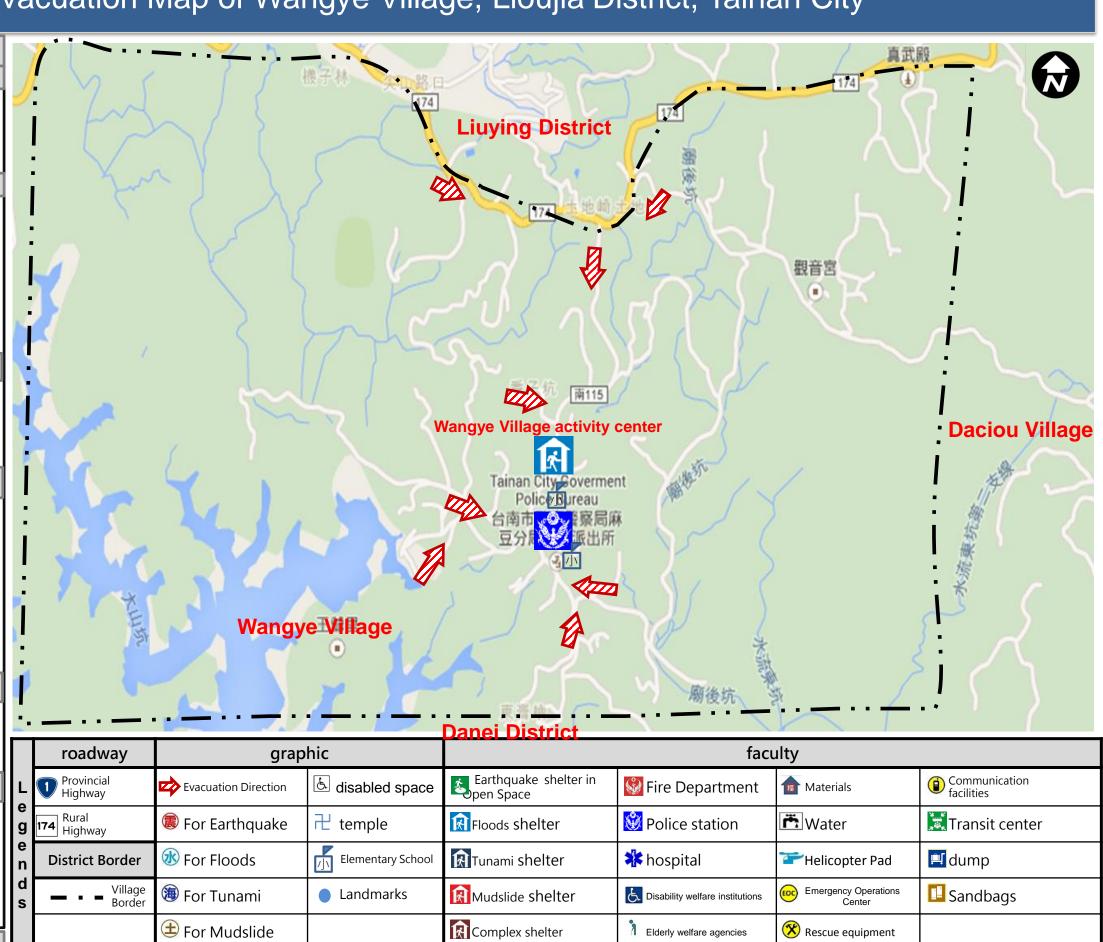

# Disaster Evacuation Map of Wangye Village, Lioujia District, Tainan City

#### **Evacuation principle**

- Floods: shelter in place or vertical evacuation or go to shelter
- Earthquake: Go to an open space or shelter

### Shelters

Wangye Village activity center Typhoon and Flood Shelter Accommodation: 197 people Add: No.19-1, Fanzaikeng, Liujia Dist., Tainan City Tel: 06-6983591

Updata Jun 2017