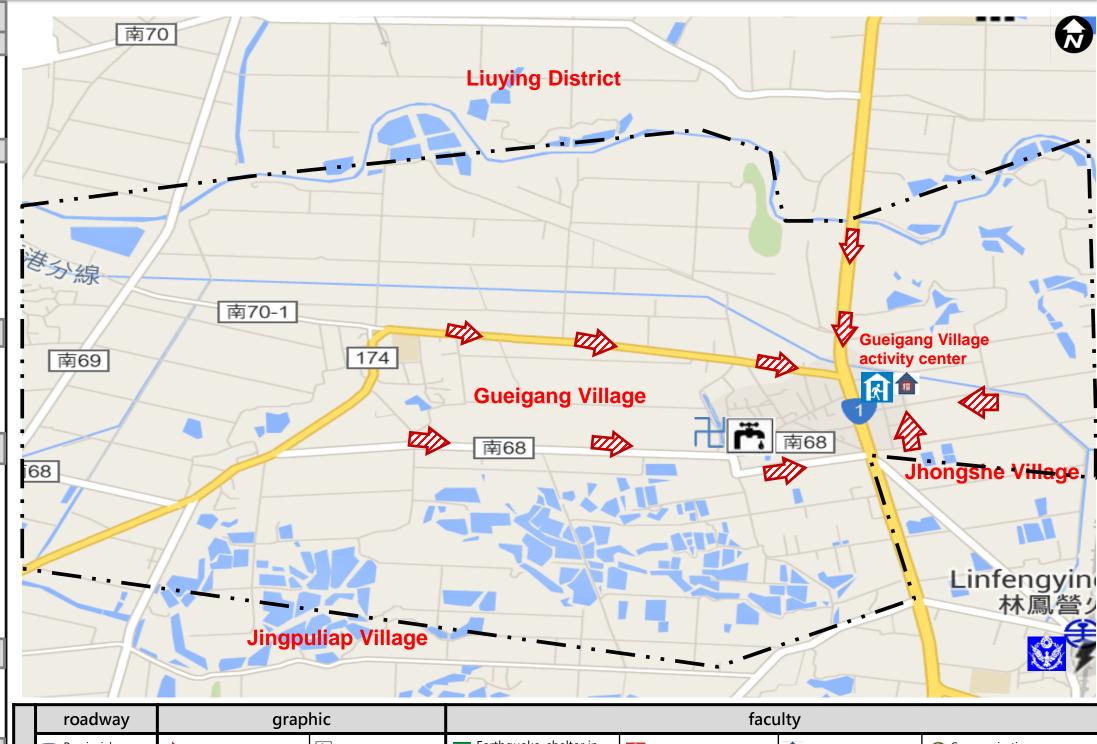

# Disaster Evacuation Map of Gueigang Village, Lioujia District, Tainan City

#### **Evacuation principle**

- Floods: shelter in place or vertical evacuation or go to shelter
- Earthquake: Go to an open space or shelter

#### Shelters

Gueigang Village activity center Typhoon and Flood Shelter Accommodation: 197 people Add: No.8, Aly.38,Ln.80,Guizigang, Liujia Dist., Tainan City Tel: 06-6982117

Updata Jun 2017

| ١ |        | roadway           | graphic               |                   | faculty                         |                                   |                                |                            |
|---|--------|-------------------|-----------------------|-------------------|---------------------------------|-----------------------------------|--------------------------------|----------------------------|
|   | L      | Tilgilway         | Evacuation Direction  | disabled space    | Earthquake shelter in pen Space | Fire Department                   | Materials                      | © Communication facilities |
| ) | g      |                   | For Earthquake        | 卍 temple          | Floods shelter                  | Police station                    | ₩ater                          | Transit center             |
|   | e<br>n |                   | For Floods            | Elementary School | Tunami shelter                  | <b>¾</b> hospital                 | Helicopter Pad                 | <b></b> dump               |
|   | d<br>s | Village<br>Border | For Tunami            | Landmarks         | Mudslide shelter                | & Disability welfare institutions | Emergency Operations<br>Center | <b>□</b> Sandbags          |
|   |        |                   | <b>±</b> For Mudslide |                   | Complex shelter                 | 1 Elderly welfare agencies        | Rescue equipment               |                            |