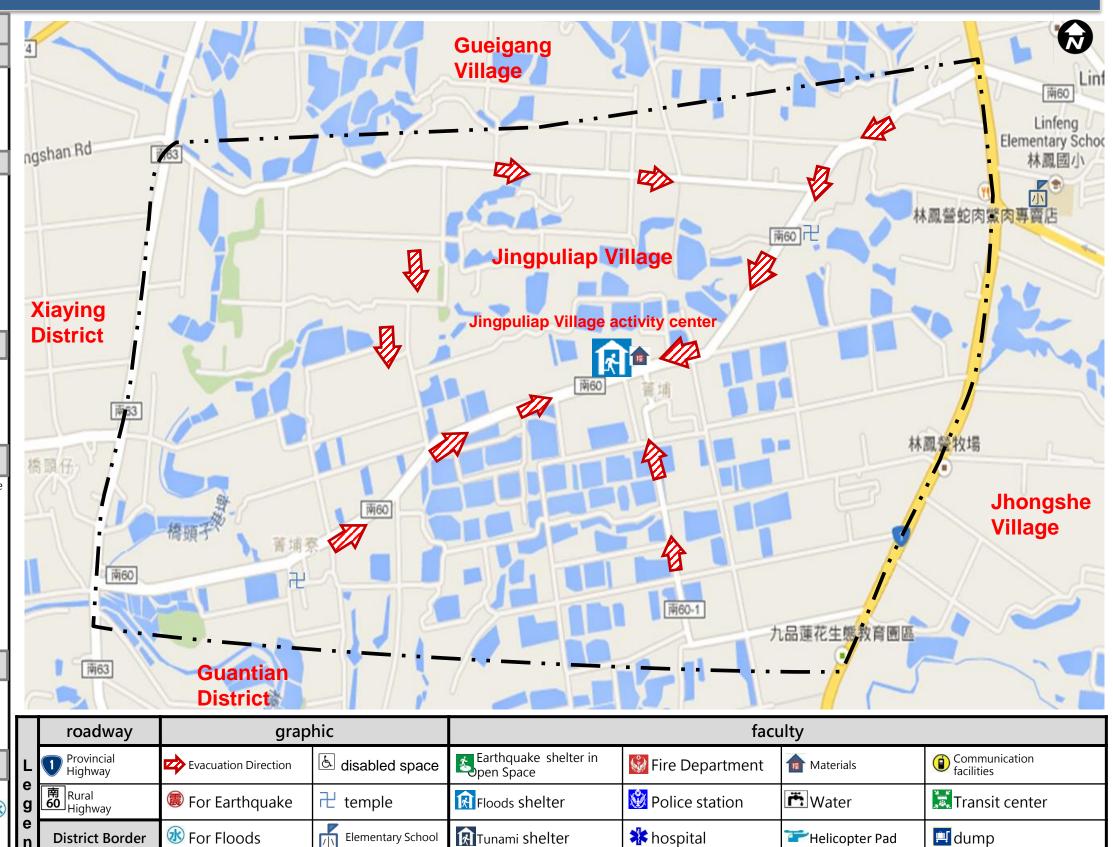

# Disaster Evacuation Map of Jingpuliap Village, Lioujia District, Tainan City

### **Evacuation principle**

- Floods: shelter in place or vertical evacuation or go to shelter
- Earthquake: Go to an open space or shelter

### **Shelters**

Jingpuliap Village activity center Typhoon and Flood Shelter Accommodation: 197 people Add: No.83, Jingpuliap, Liujia Dist., Tainan City Tel: 06-6994963

Updata Jun 2017

Mudslide shelter

Complex shelter