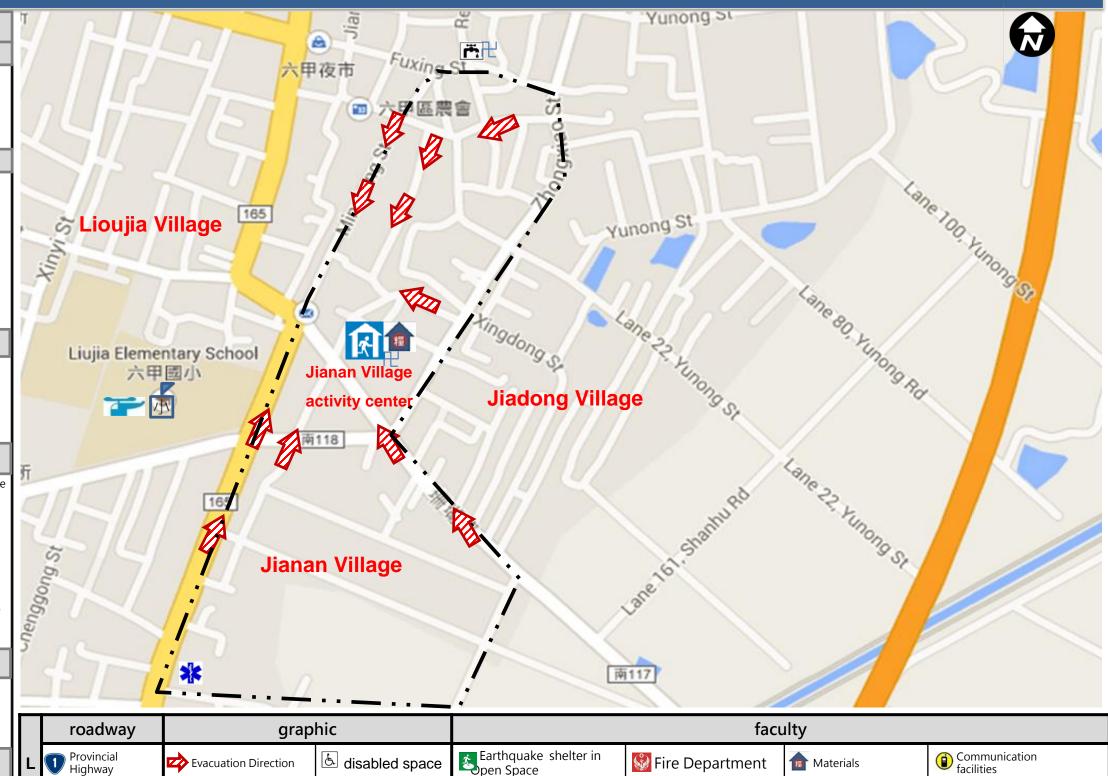

### **Evacuation principle**

- Floods: shelter in place or vertical evacuation or go to shelter
- Earthquake: Go to an open space or shelter

### Shelters

Jianan Village activity center Typhoon and Flood Shelter Accommodation: 197 people Add: No.2-1,Shanhu Rd., Liujia Dist., Tainan City Tel: 06-6982030

Updata Jun 2017

|  |        | roadway graphic       |                       | faculty           |                                 |                                   |                                |                            |
|--|--------|-----------------------|-----------------------|-------------------|---------------------------------|-----------------------------------|--------------------------------|----------------------------|
|  | L      | Provincial<br>Highway | Evacuation Direction  | disabled space    | Earthquake shelter in pen Space | Fire Department                   | <b>Materials</b>               | © Communication facilities |
|  |        | riigiiway             | For Earthquake        | 卍 temple          | Floods shelter                  | ₩ Police station                  | <b>M</b> water                 | ☐ Transit center           |
|  | e<br>n | District Border       | For Floods            | Elementary School | <b>₹</b> Tunami shelter         | <b>¾</b> hospital                 | Helicopter Pad                 | <b>III</b> dump            |
|  | d<br>s | Village<br>Border     | For Tunami            | Landmarks         | Mudslide shelter                | & Disability welfare institutions | Emergency Operations<br>Center | ■ Sandbags                 |
|  |        |                       | <b>±</b> For Mudslide |                   | R Complex shelter               | a Elderly welfare agencies        | Rescue equipment               |                            |