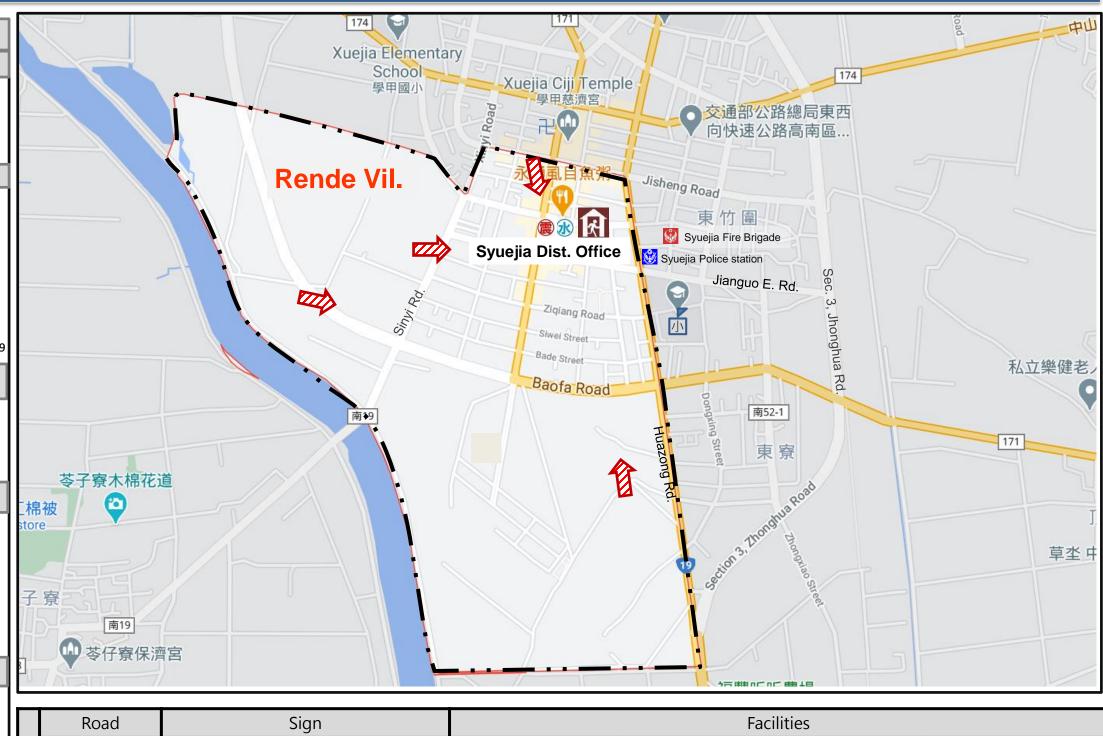

# Disaster Evacuation Map of Rende Vil., Syuejia Dist., Tainan City

## Shelter

Syuejia District Office 🛚 📳 🔠 Address: No.313, Huazong Rd., Syuejia Dist

TEL: (06)7832100

臺南市學甲區公所109年09月更新

| ı    |              | Road                            | oad Sign            |                            | Facilities             |          |                                  |            |                                  |          |                                       |  |
|------|--------------|---------------------------------|---------------------|----------------------------|------------------------|----------|----------------------------------|------------|----------------------------------|----------|---------------------------------------|--|
| ct l | u            | Highway                         | Evacuation Route    | barrier-free-<br>Equipment | Shelter for Earthquake |          | Fire Station                     | <b>₽</b> R | Locations of<br>eserved Supplies | (1)      | Communication Equipment Loca.         |  |
|      | Illustration | 171 174 prefectural road        | Apply to Earthquake | ₹ Temple                   | Shelter for Flood      | <u> </u> | Police Station                   | Ë          | Draw-off point                   | 700      | Vehicle and People's<br>Transfer Post |  |
|      |              | Administrative<br>Boundary Line | Apply to Flood      | Elementary School          | Shelter for Tsunami    | *        | Hospital                         |            | Helicopter Pad                   | <u>į</u> | Garbage Assembly<br>Area              |  |
|      | Graphic      | ■ Vil. Dividing line            | Apply to Tsunami    | Landmark                   | Shelter for Mudslides  | Ł        | Disabled Welfare<br>Organization | EOC        | Emergency<br>Operation Center    |          | Sand bag placing<br>Location          |  |
|      |              |                                 | Apply to Mudslides  |                            | Multi-function Shelter | 'n       | Senior Welfare<br>Organization   | *          | Rescuing<br>Equipment Loca.      |          |                                       |  |