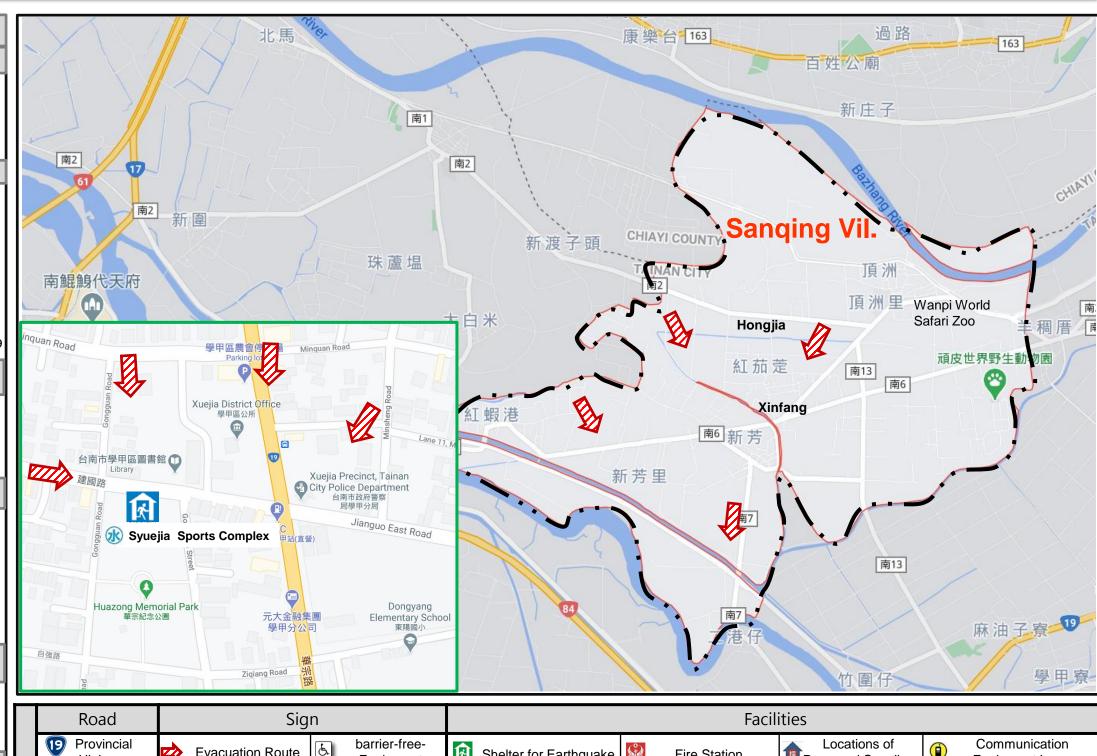

# Disaster Evacuation Map of Sanqing Vil., Syuejia Dist., Tainan City

### **Evacuation Principle**

Tainan City Government's Disaster

Response Network Notices

http://disaster.tainan.gov.tw

•Floods: Vertical refuge; People live in lowlands go to shelters.

•Earthquake: Take refuge at open spaces or parks.

#### **Shelter**

Syuejia Sports Complex 🕟 🗟

Address: No.37-7, Jianguo Rd., Syuejia Dis

TEL: (06)7832100#126

臺南市學甲區公所109年09月更新

| 5     |          | Road                            | Road Sign           |                            |                         | Facilities |                                  |              |                                |   |                                       |  |  |
|-------|----------|---------------------------------|---------------------|----------------------------|-------------------------|------------|----------------------------------|--------------|--------------------------------|---|---------------------------------------|--|--|
| vist. | u        | Provincial Highway              | Evacuation Route    | barrier-free-<br>Equipment | Shelter for Earthquake  |            | Fire Station                     | <b>1</b> € R | Locations of Reserved Supplies |   | Communication Equipment Loca.         |  |  |
|       | ıstratio | 171 174 prefectural road        | Apply to Earthquake | <b>卍</b> Temple            | Shelter for Flood       | <u> </u>   | Police Station                   | Ļ.           | Draw-off point                 | 7 | Vehicle and People's<br>Transfer Post |  |  |
|       | hic IIIu | Administrative<br>Boundary Line | Apply to Flood      | Elementary School          | ি Shelter for Tsunami   | *          | Hospital                         | þ            | Helicopter Pad                 |   | Garbage Assembly<br>Area              |  |  |
|       | Grap     | ■ Vil. Dividing line            | Apply to Tsunami    | Landmark                   | R Shelter for Mudslides | E          | Disabled Welfare<br>Organization | EOC          | Emergency<br>Operation Center  |   | Sand bag placing<br>Location          |  |  |
|       |          |                                 | Apply to Mudslides  |                            | Multi-function Shelter  | 'n         | Senior Welfare<br>Organization   | *            | Rescuing<br>Equipment Loca.    |   |                                       |  |  |