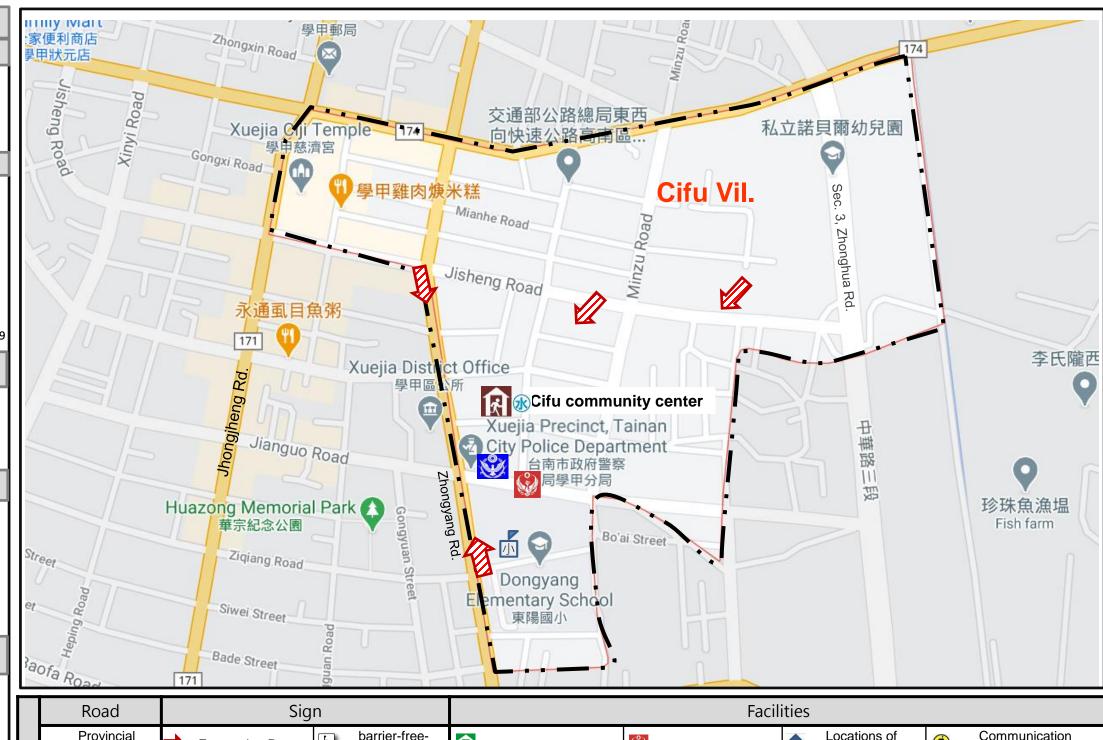

# Disaster Evacuation Map of Cifu Vil., Syuejia Dist., Tainan City

# **Evacuation Principle**

•Floods: Vertical refuge; People live in lowlands go to shelters.

•Earthquake: Take refuge at open spaces or parks.

### Shelter

Cifu community center 🕟 🗟

Address: No. 1, Minsheng Rd., Syuejia Dist.

TEL: (06)7821803

臺南市學甲區公所109年09月更新

|   |              | Road                            | Sign                |                            | Facilities             |          |                                  |            |                                  |     |                                       |  |
|---|--------------|---------------------------------|---------------------|----------------------------|------------------------|----------|----------------------------------|------------|----------------------------------|-----|---------------------------------------|--|
| _ | u            | Provincial<br>Highway           | Evacuation Route    | barrier-free-<br>Equipment | Shelter for Earthquake |          | Fire Station                     | <b>1</b> R | Locations of<br>eserved Supplies | (1) | Communication Equipment Loca.         |  |
|   | Illustration | 171 174 prefectural road        | Apply to Earthquake | ₹ Temple                   | Shelter for Flood      | <b>3</b> | Police Station                   | Ë          | Draw-off point                   | 3 E | Vehicle and People's<br>Transfer Post |  |
|   |              | Administrative<br>Boundary Line | Apply to Flood      | Elementary School          | Shelter for Tsunami    | *        | Hospital                         |            | Helicopter Pad                   | ini | Garbage Assembly<br>Area              |  |
|   | Graphic      | ■ Vil. Dividing line            | Apply to Tsunami    | Landmark                   | Shelter for Mudslides  | E        | Disabled Welfare<br>Organization | EOC        | Emergency<br>Operation Center    |     | Sand bag placing<br>Location          |  |
|   |              |                                 | Apply to Mudslides  |                            | Multi-function Shelter | 'n       | Senior Welfare<br>Organization   | <b>%</b>   | Rescuing<br>Equipment Loca.      |     |                                       |  |