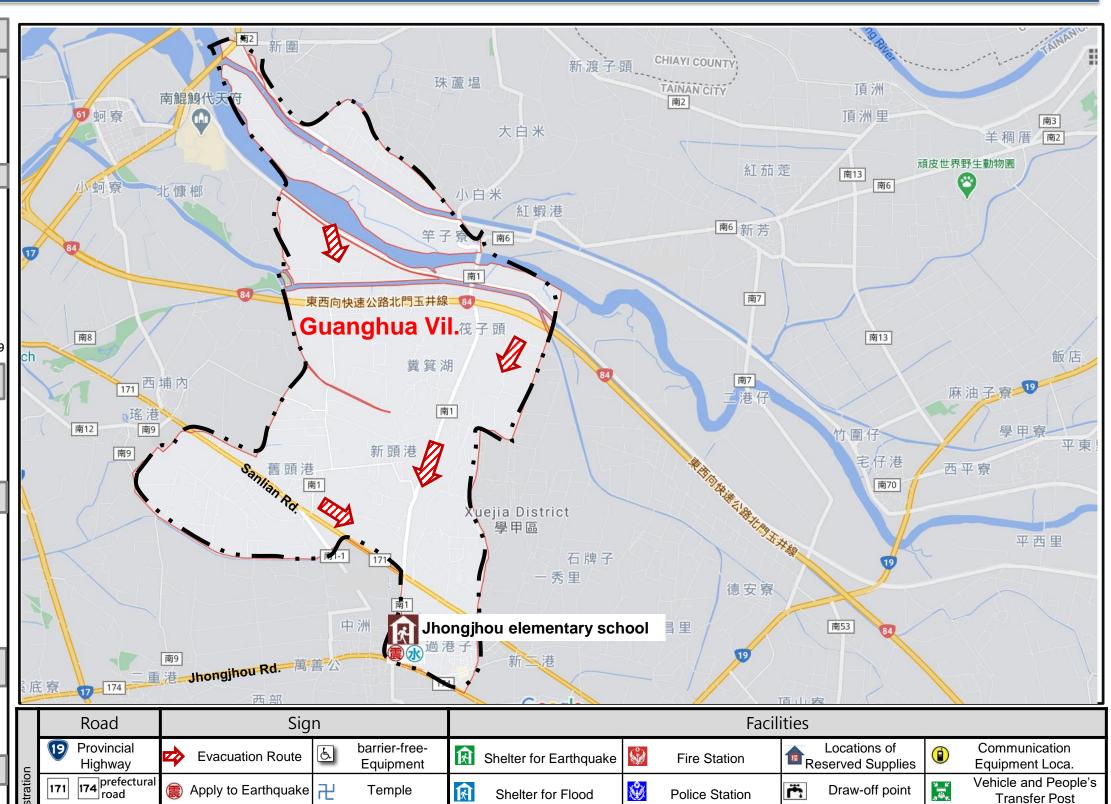

# Disaster Evacuation Map of Guanghua Vil., Syuejia Dist., Tainan City

Elementary

School

Landmark

# http://disaster.tainan.gov.tw Evacuation Principle

Tainan City Government's Disaster Response Network Notices

•Floods : Vertical refuge ; People live in lowlands go to shelters.

•Earthquake : Take refuge at open spaces or parks.

#### **Shelter**

Jhongjhou elementary school

Address: No. 645, Jhongjhou, Syuejia Dist.
TEL: (06)7833214

Administrative

**Boundary Line** 

■ Vil. Dividing

Apply to Flood

Apply to Mudslides