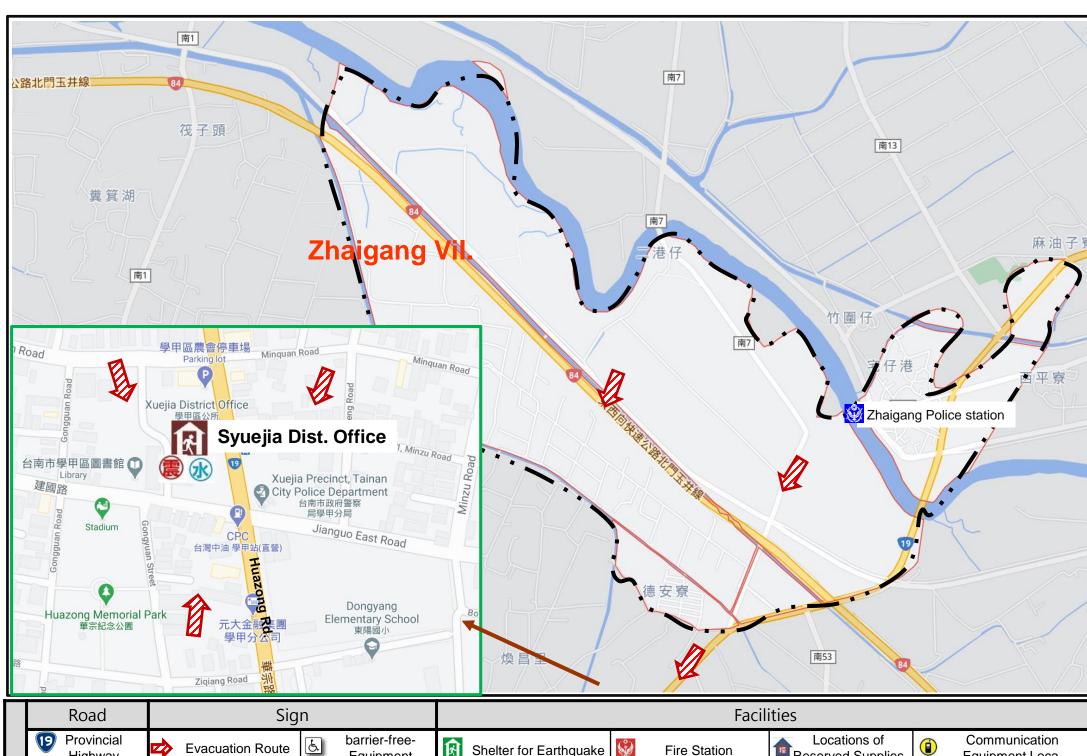

# Disaster Evacuation Map of Zhaigang Vil., Syuejia Dist., Tainan City

## **Evacuation Principle**

•Floods: Vertical refuge; People live in lowlands go to shelters.

•Earthquake: Take refuge at open spaces

#### Shelter

|Syuejia District Office 🏻 🗒 🔣 Address: No.313, Huazong Rd., Syuejia Dist

TEL: (06)7832100

臺南市學甲區公所109年09月更新