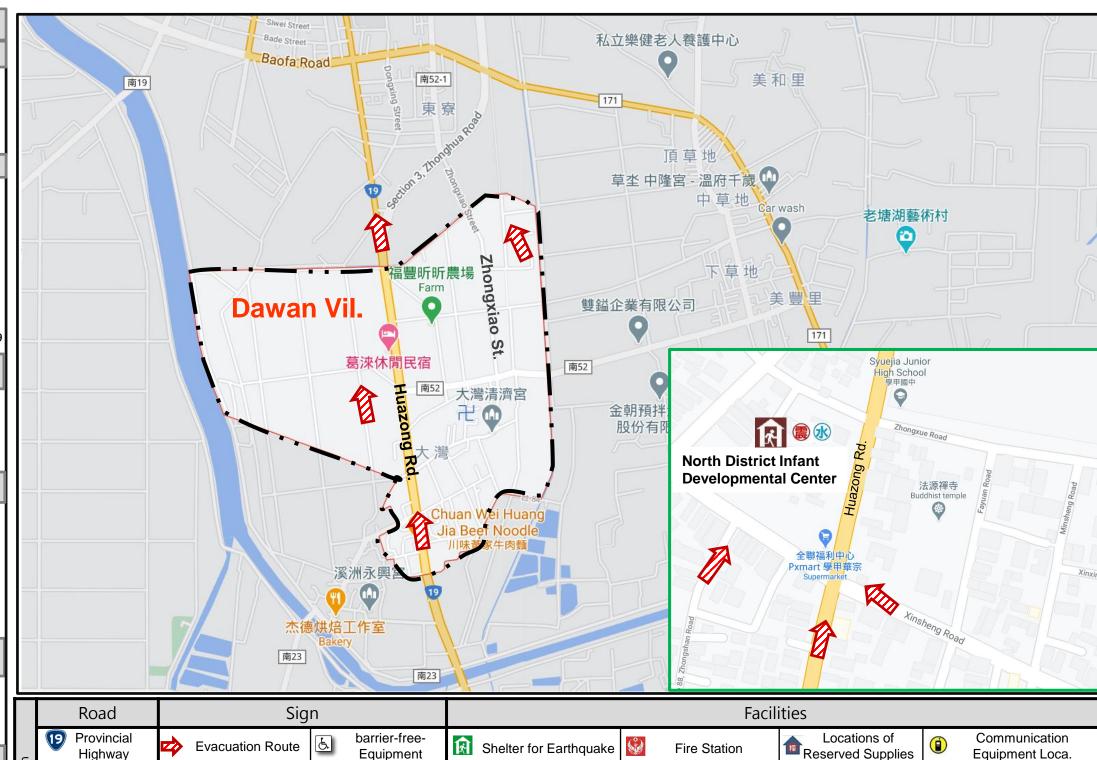

# Disaster Evacuation Map of Dawan Vil., Syuejia Dist., Tainan City

# **Evacuation Principle**

•Floods: Vertical refuge; People live in lowlands go to shelters.

•Earthquake: Take refuge at open spaces or parks.

#### Shelter

**North District Infant Developmental Center** 

Address: No.517, Huazong Rd., Syuejia Dist.

TEL: (06)7830456

臺南市學甲區公所109年09月更新

|  |              | Road                            | Sigit               |                            | r delities             |            |                                  |            |                                  |       |                                       |  |
|--|--------------|---------------------------------|---------------------|----------------------------|------------------------|------------|----------------------------------|------------|----------------------------------|-------|---------------------------------------|--|
|  | ū            | Provincial Highway              | Evacuation Route    | barrier-free-<br>Equipment | Shelter for Earthquake | <b>%</b>   | Fire Station                     | <b>1</b> R | Locations of<br>eserved Supplies |       | Communication<br>Equipment Loca.      |  |
|  | Illustration | 171 174 prefectural road        | Apply to Earthquake | ₹ Temple                   | Shelter for Flood      | <b>(*)</b> | Police Station                   | Ä          | Draw-off point                   | N INC | Vehicle and People's<br>Transfer Post |  |
|  |              | Administrative<br>Boundary Line | Apply to Flood      | Elementary School          | Shelter for Tsunami    | <b>%</b>   | Hospital                         | 7          | Helicopter Pad                   |       | Garbage Assembly<br>Area              |  |
|  | Graphic      | ■ Vil. Dividing line            | Apply to Tsunami    | Landmark                   | Shelter for Mudslides  | J          | Disabled Welfare<br>Organization | EOC        | Emergency<br>Operation Center    | 2     | Sand bag placing<br>Location          |  |
|  |              |                                 | Apply to Mudslides  |                            | Multi-function Shelter | 1          | Senior Welfare<br>Organization   | <b>%</b>   | Rescuing<br>Equipment Loca.      |       |                                       |  |