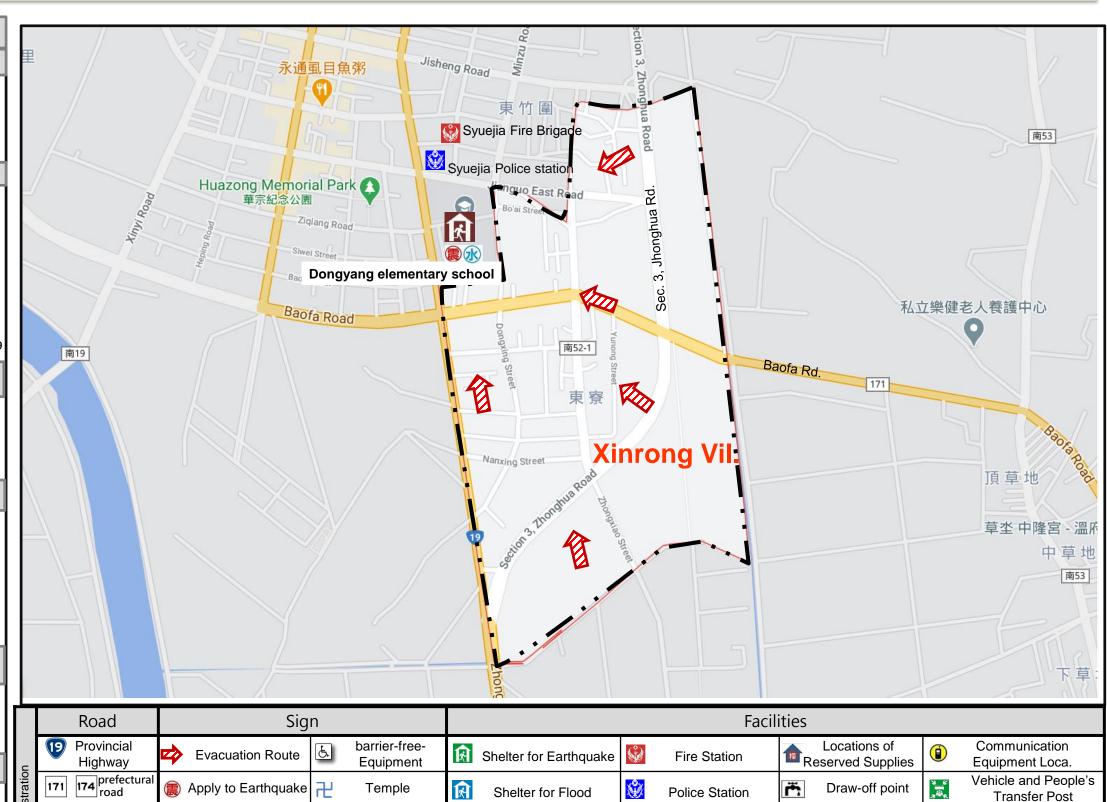

# Disaster Evacuation Map of Xinrong Vil., Syuejia Dist., Tainan City

Elementary

School

Landmark

## **Evacuation Principle**

•Floods: Vertical refuge; People live in lowlands go to shelters.

•Earthquake: Take refuge at open spaces

#### Shelter

## **Dongyang Elementary School**

Address: No. 260, Huazong Rd., Suejia Dist.

Administrative

**Boundary Line** 

Vil. Dividing

Apply to Flood

Apply to Mudslides

Apply to Tsunami

TEL: (06) 7833322

臺南市學甲區公所109年09月更新

Shelter for Tsunami

Multi-function Shelter

Shelter for Mudslides

\*

F

Hospital