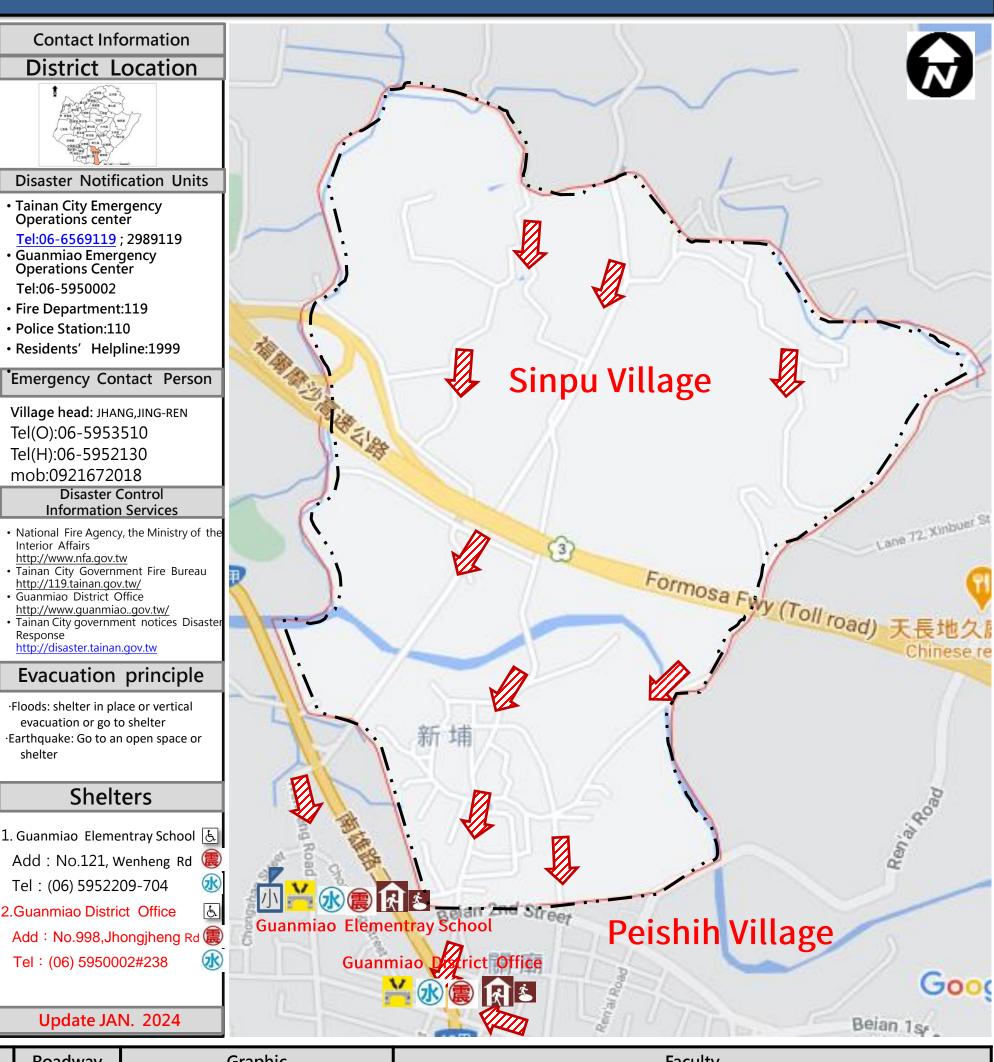

## Disaster Prevention Map-Sinpu Village, Guanmiao District, Tainan City

|                            | Roadway                | Graphic              |                    | Faculty            |                                |                                |                          |
|----------------------------|------------------------|----------------------|--------------------|--------------------|--------------------------------|--------------------------------|--------------------------|
| L<br>g<br>e<br>n<br>d<br>s | Provincial<br>Highway  | Evacuation Direction | 占disabled space    | Earthquake shelter | 🚱 Fire Department              | far Materials                  | Communication facilities |
|                            | 南 Rural<br>128 Highway | For Earthquake       | ₽ temple           | 🕅 Floods shelter   | Police station                 | Water                          | 🗮 Transit center         |
|                            | District Border        | 🛞 For Floods         | Elementary School  | 🕅 Tunami shelter   | *hospital                      | 🚰 Helicopter Pad               | 🖭 dump                   |
|                            | Village                | () For Tunami        | Junior High School | Mudslide shelter   | Disability welfare nstitutions | Emergency Operations<br>Center | Sandbags                 |
|                            |                        | (1) For Mudslide     | Landmarks          | R Complex shelter  | Elderly welfare<br>agencies    | Rescue<br>equipment            | 🎽 Air raid shelter       |