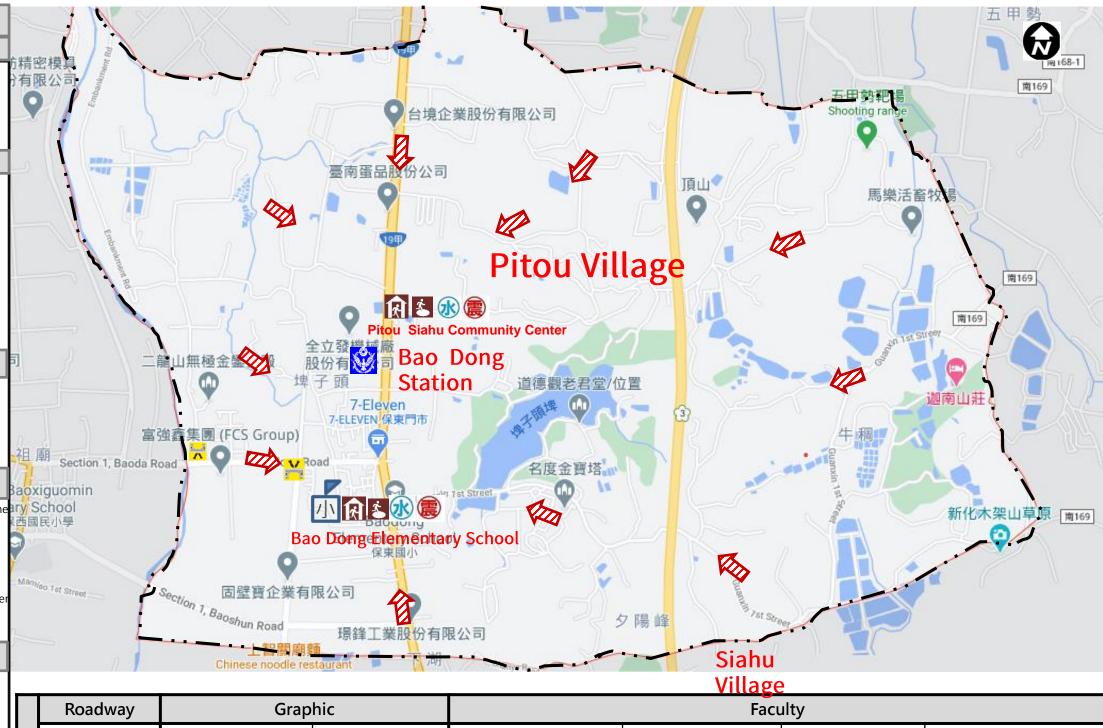

# Disaster Prevention Map-Pitou Village, Guanmiao District, Tainan City

# **Evacuation principle**

·Floods: shelter in place or vertical evacuation or go to shelter ·Earthquake: Go to an open space or shelter

# **Shelters**

- 1. Bao Dong Elementary School Add:No.776, Sec. 1, Guanxin Rd Tel:(06):5952344-203
- 2. Pitou Siahu Community Center Add:No.142, Guanxin St

Update JAN. 2024

|   |        |                              |                       |                    | VIIIuge                 |                                   |                                |                              |
|---|--------|------------------------------|-----------------------|--------------------|-------------------------|-----------------------------------|--------------------------------|------------------------------|
| ١ |        | Roadway                      | Graphic               |                    | Faculty                 |                                   |                                |                              |
|   | L      | Provincial<br>Highway        | Evacuation Direction  | disabled space     | REarthquake shelter     | Fire Department                   | <b>1</b> Materials             | (a) Communication facilities |
|   |        | 南 Rural<br><b>28</b> Highway | For Earthquake        | 卍 temple           | <b>₹</b> Floods shelter | 😻 Police station                  | ₩ater                          | Transit center               |
|   | e<br>n | District Border              | <b></b> For Floods    | Elementary School  | त्रि Tunami shelter     | * hospital                        | <b>™</b> Helicopter pad        | <b>■</b> dump                |
|   | d<br>s | ■ Village<br>Border          | For Tunami            | Junior High School | Mudslide shelter        | & Disability welfare institutions | Emergency Operations<br>Center | ■ Sandbags                   |
|   |        |                              | <b>±</b> For Mudslide | Landmarks          | R Complex shelter       | Telderly welfare agencies         | Rescue equipment               | Air raid shelter             |