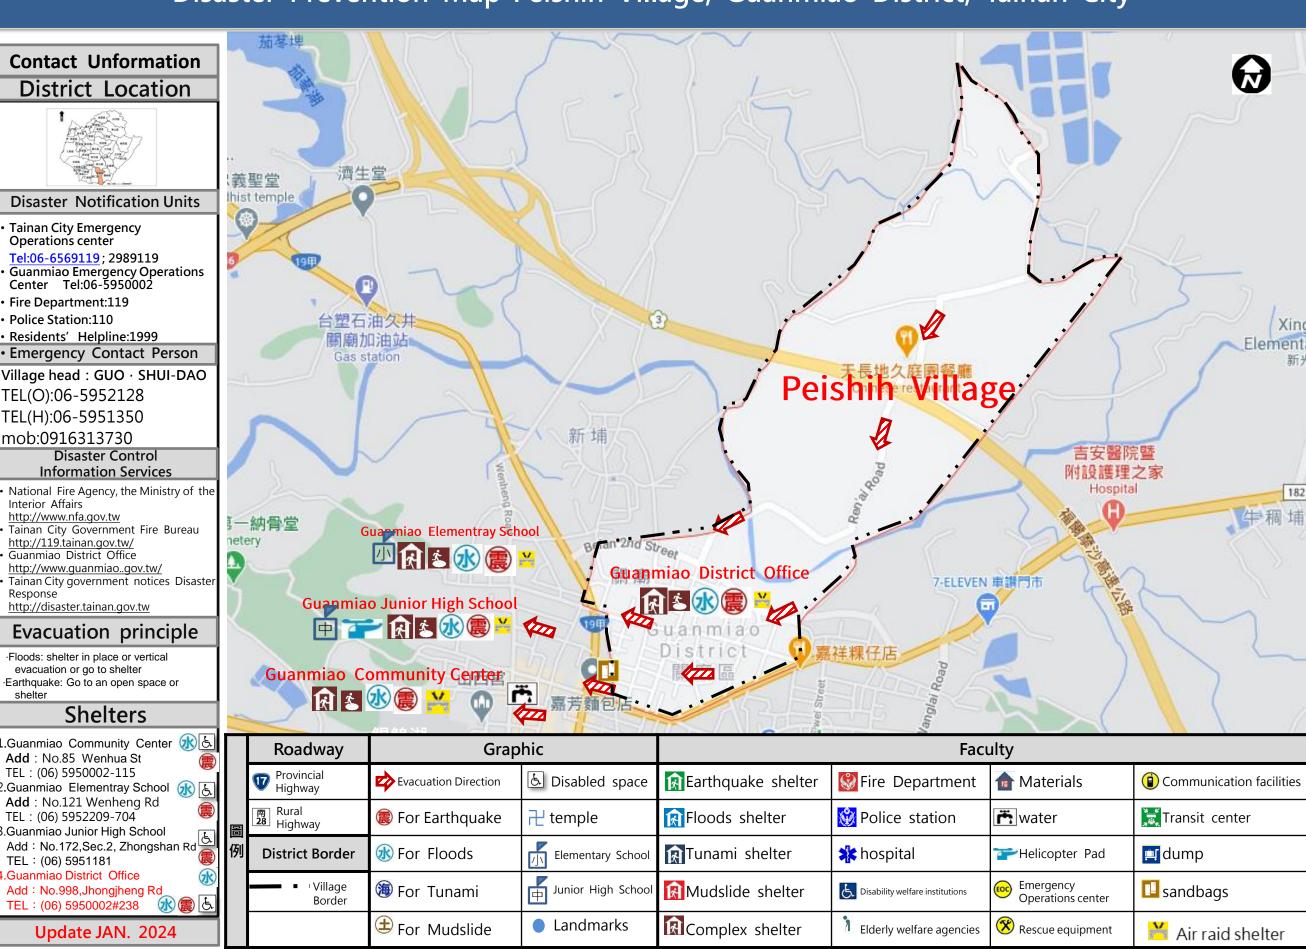

# Disaster Prevention Map-Peishih Village, Guanmiao District, Tainan City

## **Contact Unformation District Location**

#### **Disaster Notification Units**

- **Tainan City Emergency** Operations center
- Tel:06-6569119; 2989119
- **Guanmiao Emergency Operations** Center Tel:06-5950002
- Fire Department:119
- Police Station:110
- Residents' Helpline:1999
- Emergency Contact Person

Village head: GUO, SHUI-DAO

TEL(O):06-5952128

TEL(H):06-5951350 mob:0916313730

#### **Disaster Control Information Services**

- National Fire Agency, the Ministry of the Interior Affairs
- Tainan City Government Fire Bureau http://119.tainan.gov.tw/

http://www.nfa.gov.tw

- Guanmiao District Office http://www.guanmiao..gov.tw/
- Tainan City government notices Disaster Response http://disaster.tainan.gov.tw

### Evacuation principle

·Floods: shelter in place or vertical evacuation or go to shelter Earthquake: Go to an open space or shelter

## Shelters

Update JAN. 2024

Add: No.998, Jhongjheng Rd

TEL: (06) 5950002#238