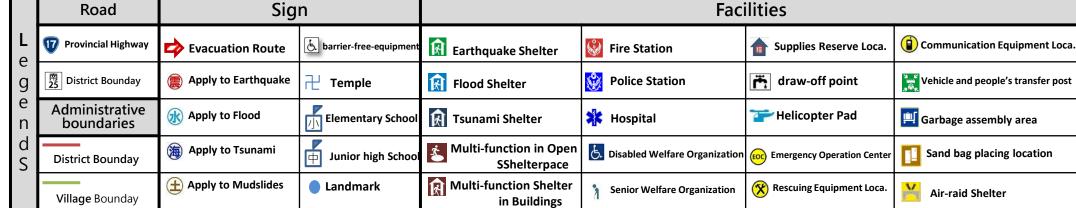

e Center
   Tel: 06-6569119/06-2989119
- District level
- Emergency Response Center

Tel: 06-7942104
• fire bureau: 119
• police bureau: 110
• Citizen Service Hotline: 1999

**Emergent Contact Person** 

Village Chief HUANG, CONG-HUEI

Tel(O): 06-7942731 Mob: 0936371374

#### information website

- National fire agency <u>http://www.nfa.gov.tw</u>
- City fire agency http://119.tainan.gov.tw/
- district office
- <a href="http://jiangjun.tainan.gov.tw/">http://jiangjun.tainan.gov.tw/</a>
- City government website http://disaster.tainan.gov.tw

## Principle of evacuation

#### 【 Flooding 】

- To high place or shelter **(Earthquake)**
- To open place or park

#### Shelter

#### **Ouwan Elementary School**



Jiangjun Dist., Tainan City 725, Taiwan (R.O.C.) Tel: 06-7942012

Updata Jan. 2022