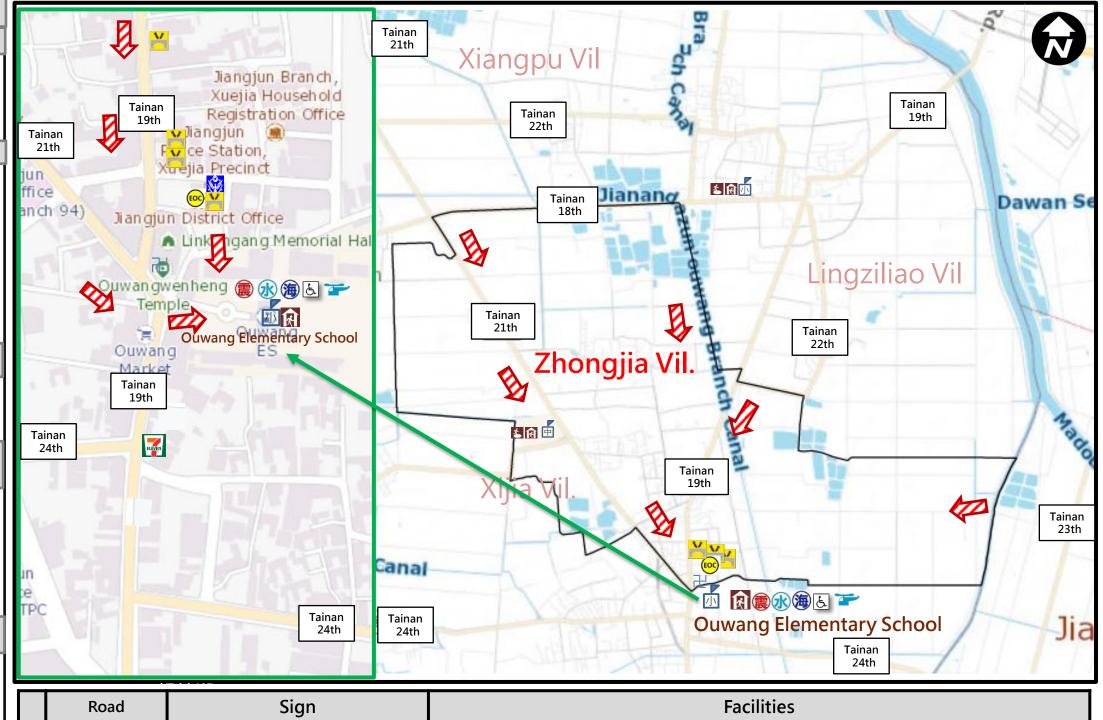

# Disaster Evacuation Map of Jhongjia Vil. Jiangjun Dist., Tainan City

#### Shelter

#### **Ouwan Elementary School**

Jiangjun Dist., Tainan City 725, Taiwan (R.O.C.) Tel: 06-7942012

Updata Jan. 2022