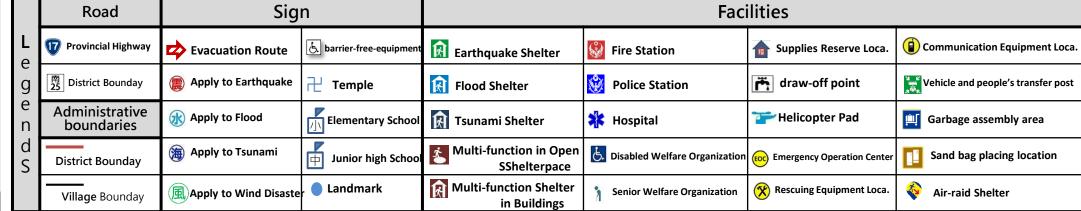

Tel: 06-6569119/06-2989119
- District level
- Emergency Response Center

Tel: 06-7942104
• fire bureau: 119
• police bureau: 110
• Citizen Service Hotline: 1999

# **Emergent Contact Person**

Village Chief HUANG, SIN-SHENG

Tel: 06-7942667 Mob: 0928392978

#### information website

- National fire agency http://www.nfa.gov.tw
- City fire agency http://119.tainan.gov.tw/
- district office
- <a href="http://jiangjun.tainan.gov.tw/">http://jiangjun.tainan.gov.tw/</a>
- City government website http://disaster.tainan.gov.tw

# Principle of evacuation

#### 【 Flooding 】

- To high place or shelter [Earthquake]
- To open place or park

#### Shelter

### **Linghe Elementary School**



Add: No. 132, Linghe, Jiangjun Dist., Tainan City 725, Taiwan (R.O.C.)

Tel: 06-7942031

Updata JAN. 2024