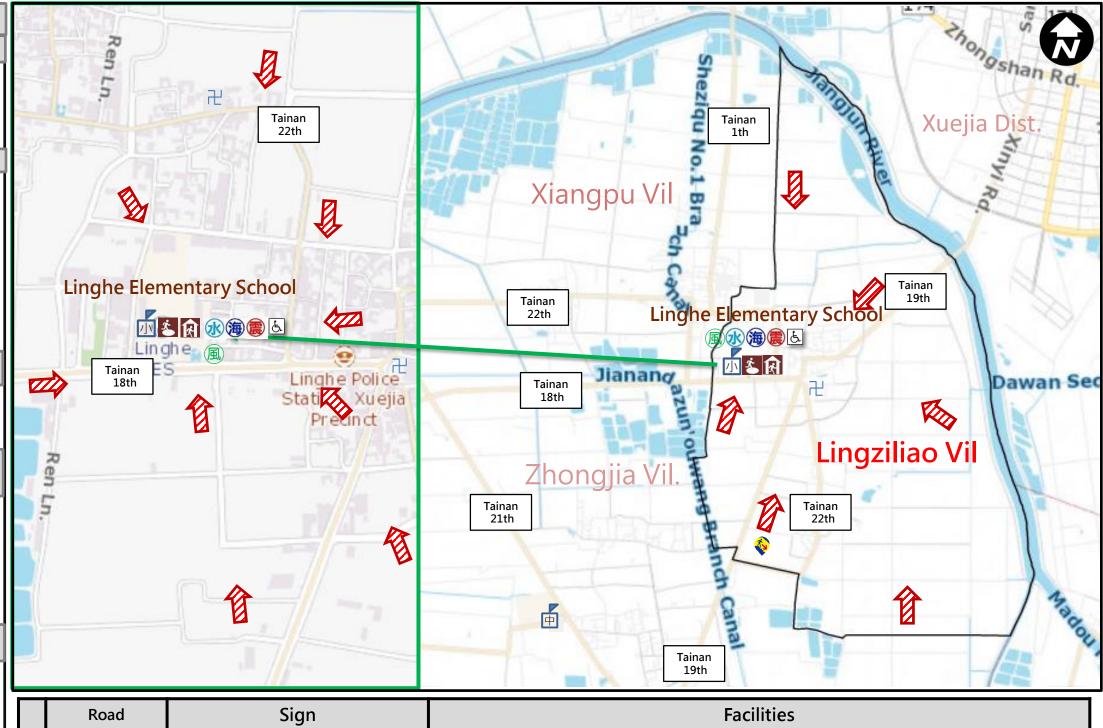

# Disaster Evacuation Map of Lingzihliao Vil., Jiangjun Dist., Tainan City

### **Linghe Elementary School**

Add: No. 132, Linghe, Jiangjun Dist., Tainan City 725, Taiwan (R.O.C.)

Tel: 06-7942031

Updata JAN. 2024