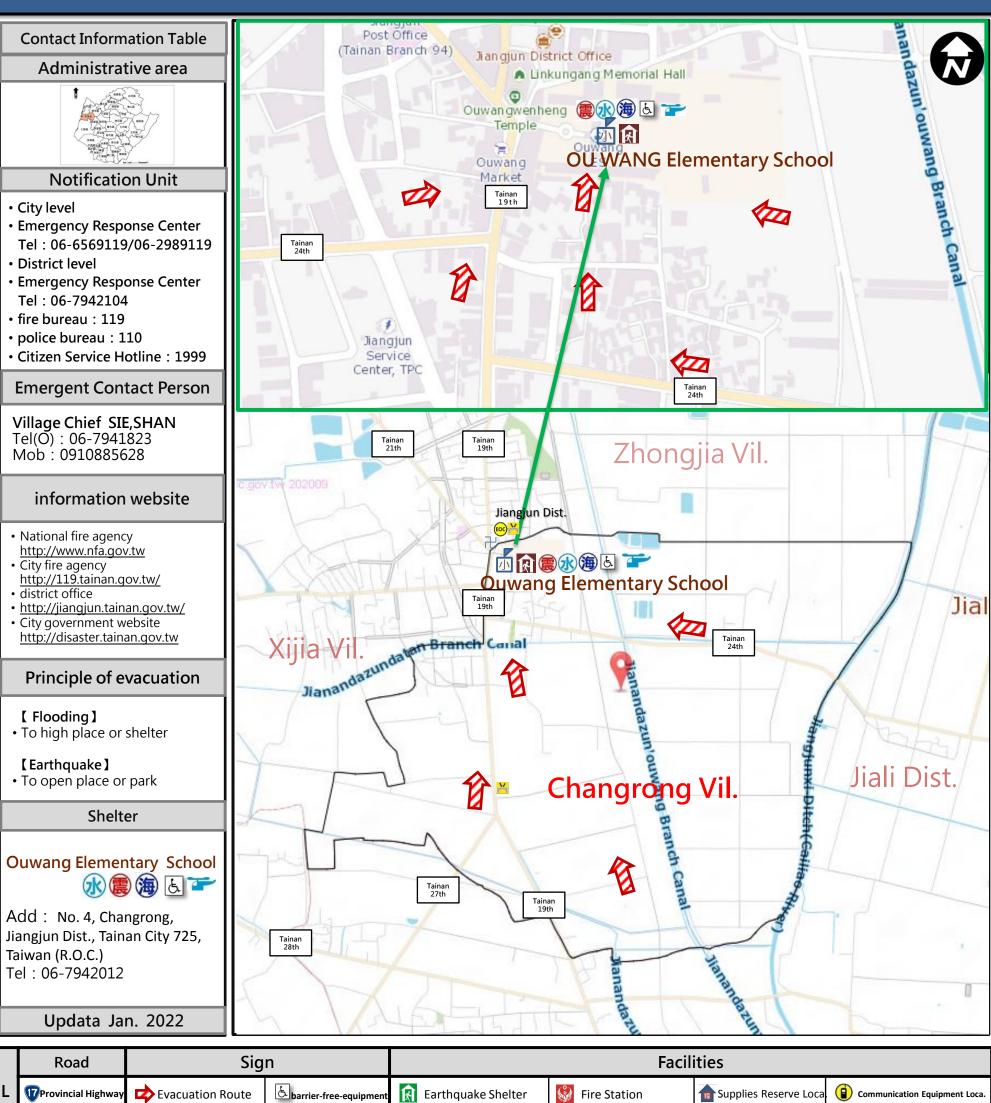

## Disaster Evacuation Map of Changrong Vil., Jiangjun Dist., Tainan City

|                                 |                              | 0.9.                   |                        |                                        |                               |                            |                                    |
|---------------------------------|------------------------------|------------------------|------------------------|----------------------------------------|-------------------------------|----------------------------|------------------------------------|
| L<br>e<br>g<br>e<br>n<br>d<br>S | <b>Provincial Highway</b>    | Evacuation Route       | barrier-free-equipment | Earthquake Shelter                     | 💱 Fire Station                | Supplies Reserve Loca      | Communication Equipment Loca.      |
|                                 | 南<br>25 District Bounday     | Apply to Earthquake    | ₽ Temple               | Flood Shelter                          | 8 Police Station              | 诺 draw-off point           | Vehicle and people's transfer post |
|                                 | Administrative<br>boundaries | 🛞 Apply to Flood       | Elementary School      | Tsunami Shelter                        | 👫 Hospital                    | 🚁 Helicopter Pad           | Garbage assembly area              |
|                                 | District Bounday             | Apply to Tsunami       | Junior high School     | Multi-function in Open<br>SShelterpace | Lisabled Welfare Organization | Emergency Operation Center | Sand bag placing location          |
|                                 | Village Bounday              | (1) Apply to Mudslides | Landmark               | Multi-function Shelter<br>in Buildings | Senior Welfare Organization   | Rescuing Equipment Loca.   | Air-raid Shelter                   |