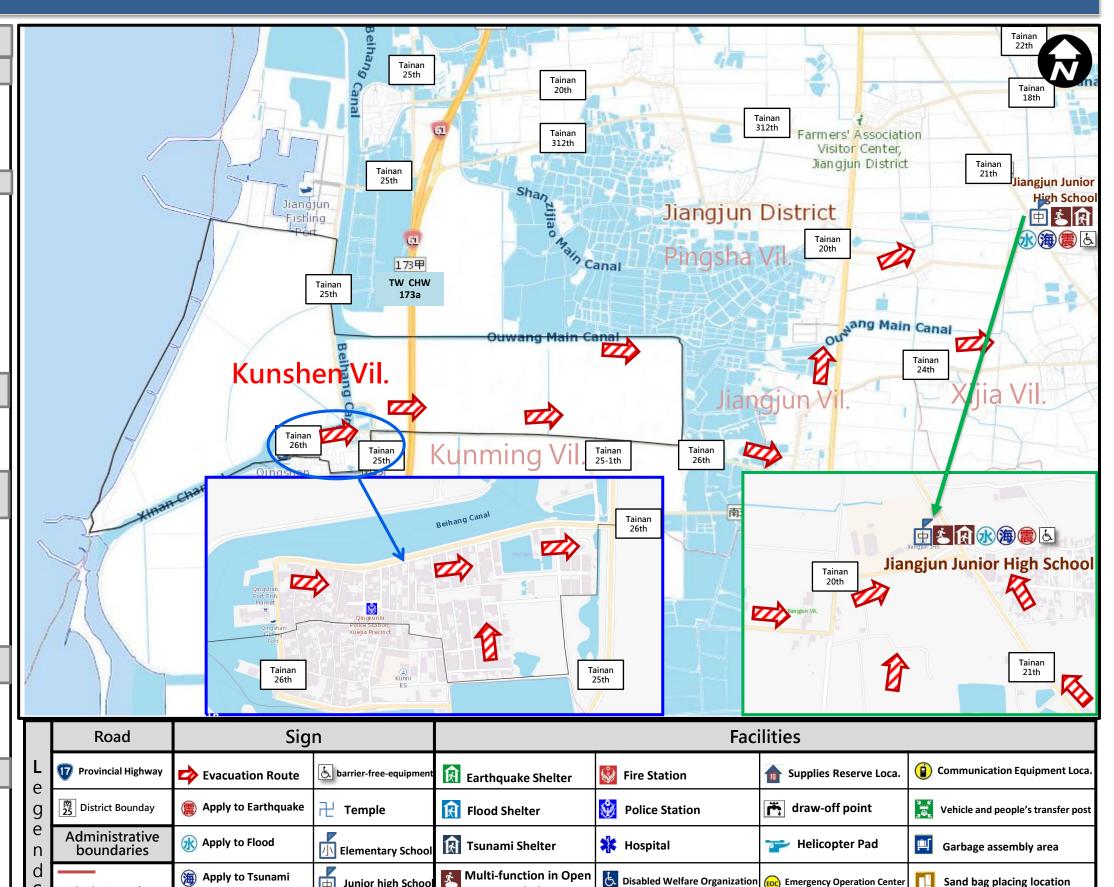

# Disaster Evacuation Map of Kunshen Vil. Jiangjun Dist., Tainan City

## [ Flooding]

- To high place or shelter [Earthquake]
- To open place or park

#### Shelter

#### **Jiangjun Junior High School**

Apply to Tsunami

Apply to Mudslides

**District Bounday** 

Village Bounday

Junior high School

Landmark

Add: No. 1-1, Changping, Jiangjun Dist., Tainan City 725, Taiwan (R.O.C.)

Tel: 06-7942042

Updata Jan. 2022

**SShelterpace** 

in Buildings

Multi-function Shelter

**b** Disabled Welfare Organization

**Senior Welfare Organization** 

Emergency Operation Center

Rescuing Equipment Loca.

Sand bag placing location