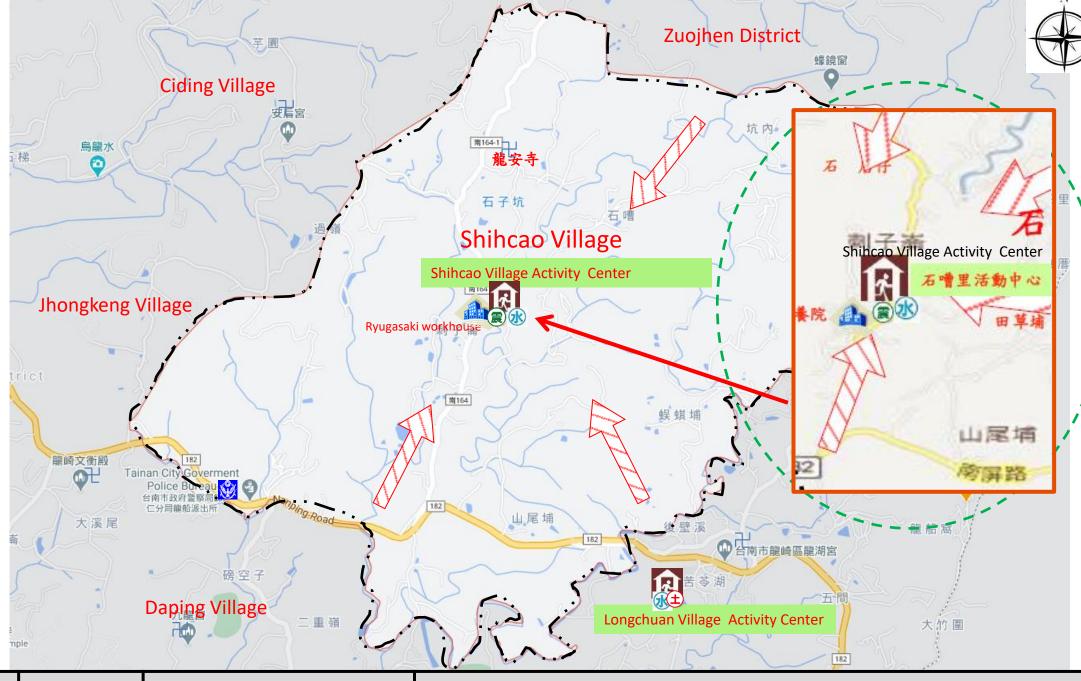

nzhi Line: 06-6569119 Yonghua Line: 06-2989119 Longqi District Disaster Response

TEL:06-5941049

Center

Fire Department report phone: 119 Police department report phone: 110 People service hotline: 1999

### **Emergency Contact**

Long Lane Yu Ruikai Tel(公):06-5947503 Tel(宅):06-5947503

Mobile telephone:0968095890

#### Disaster information website

- National Fire Agency http://www.nfa.gov.tw
- Tainan City Government Fire Department http://119.tainan.gov.tw/
- Tainan City Government Longci District Office
- http://Longci.tainan.gov.tw
- Tainan City Government's Disaster Response **Network Notices**

http://disaster.tainan.gov.tw

### Evacuation principle

Floods: vertical refuge or shelter in place; lowlands went refuge asylum premises; Earthquake: Go to an open space or park refuge





|        |                              |                  |                       | 1 500    |                                | A STATE OF THE PARTY OF THE PAR |                            | 17.4 4.0 |                |     |                       |
|--------|------------------------------|------------------|-----------------------|----------|--------------------------------|------------------------------------------------------------------------------------------------------------------------------------------------------------------------------------------------------------------------------------------------------------------------------------------------------------------------------------------------------------------------------------------------------------------------------------