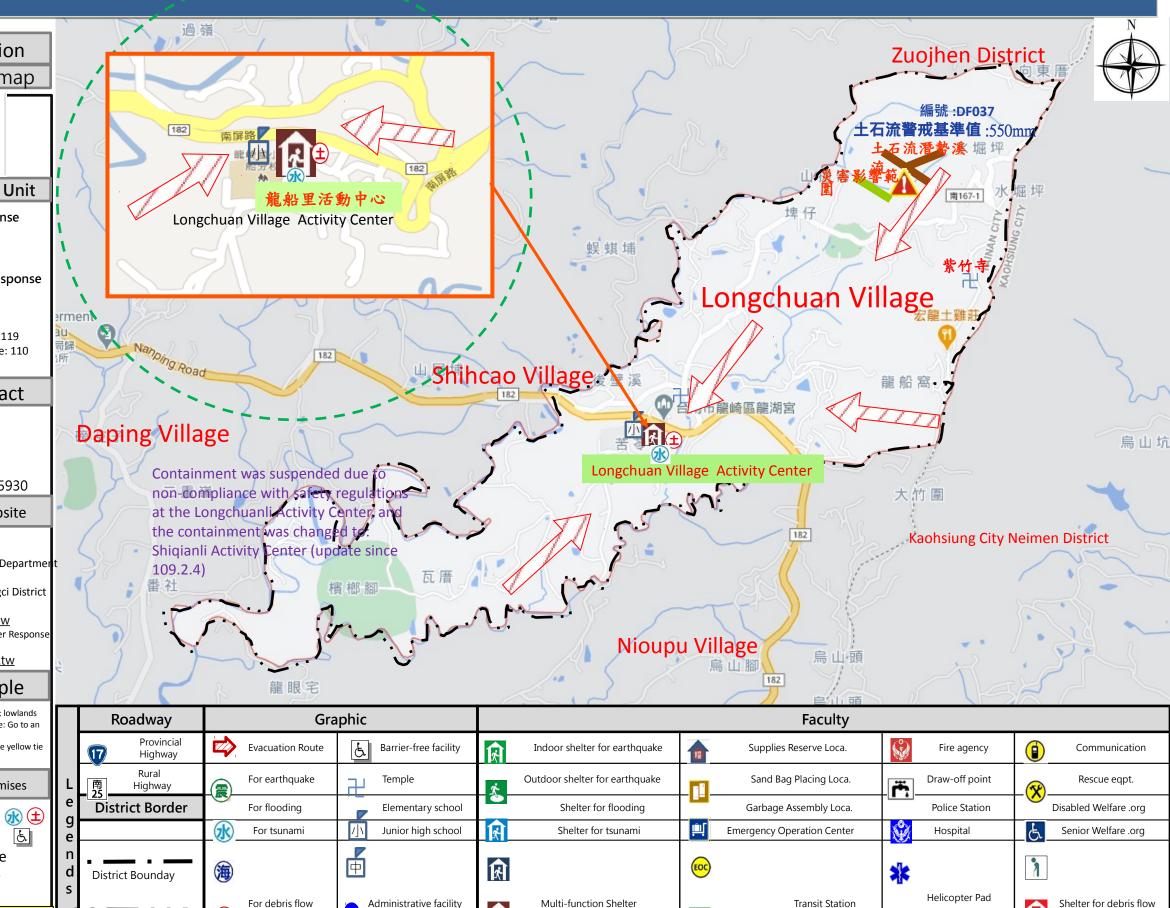

### **Evacuation principle**

Floods: vertical refuge or shelter in place; lowlands went refuge asylum premises; Earthquake: Go to an open space or park refuge

Mudslide: Red Alert when the value of the yellow tie

#### Refuge accommodation premises

1. Longchuan Village Activity Center

Add :No.10, Ku Ling Lake
Longchuan Village

Tel: 06-5947453

Updated on September

20 110 ·

Village Bounday