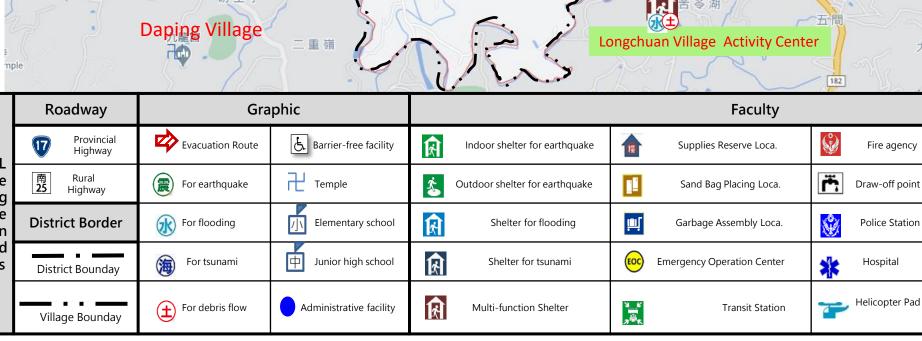

#### Evacuation principle

Floods: vertical refuge or shelter in place; lowlands went refuge asylum premises; Earthquake: Go to an open space or park refuge

Mudslide: Red Alert when the value of the yellow tie up evacuation