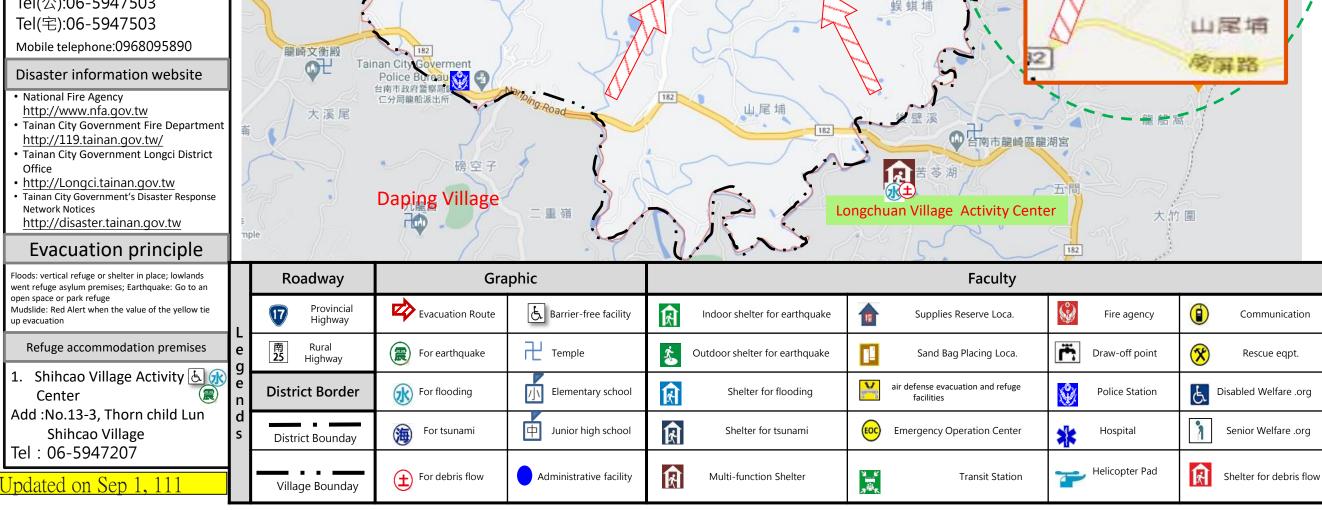

蟾鏡窗

Shihcao Village Activity Center

# **Emergency Contact**

Long Lane Yu Ruikai Tel(公):06-5947503 Tel(宅):06-5947503

- http://119.tainan.gov.tw/
- Office
- **Network Notices**

Floods: vertical refuge or shelter in place; lowlands went refuge asylum premises; Earthquake: Go to an open space or park refuge

up evacuation

Add: No.13-3, Thorn child Lun Shihcao Village

Tel: 06-5947207

Ryugasaki workhous

南164