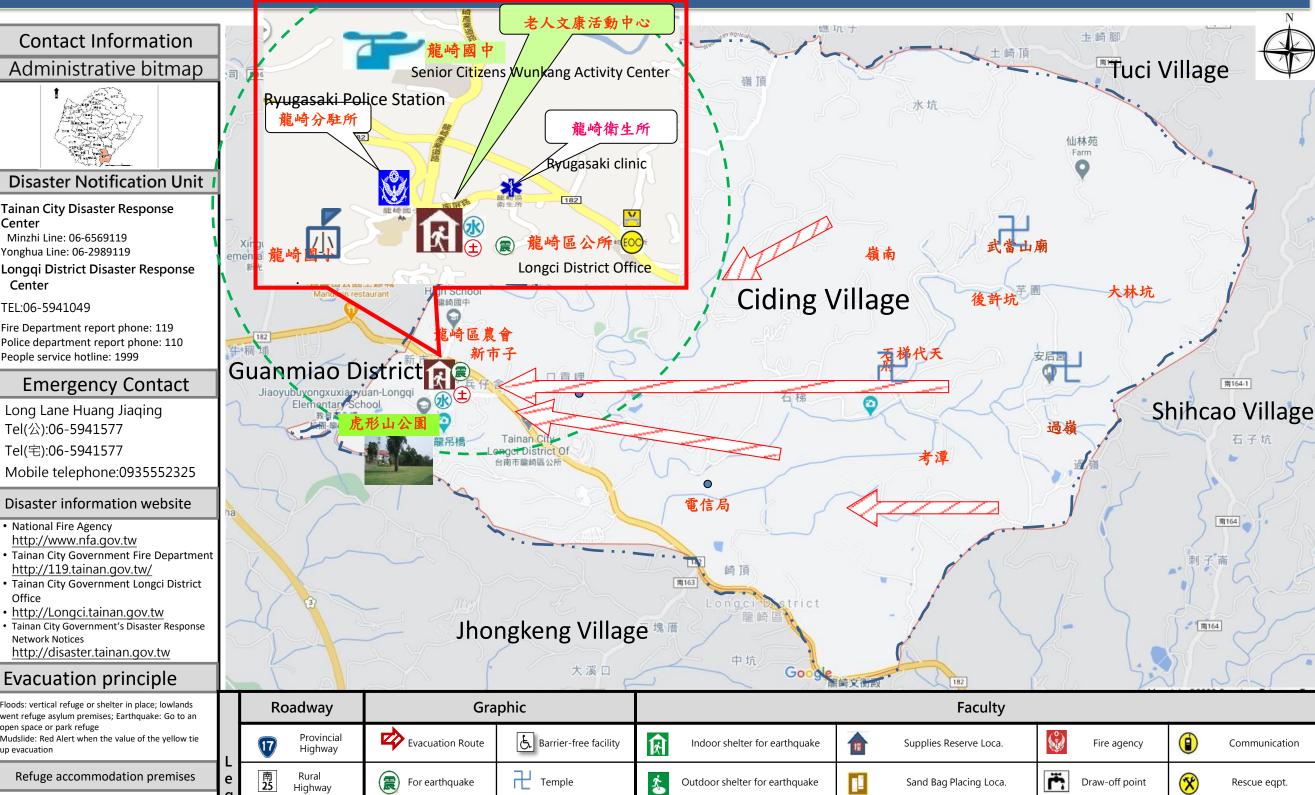

# Disaster Prevention Map of Ciding Village, Longci District, Tainan City

R

R

A

Elementary school

Junior high school

Administrative facility

中

### Center TEL:06-5941049

Fire Department report phone: 119 Police department report phone: 110 People service hotline: 1999

## **Emergency Contact**

Long Lane Huang Jiaqing Tel(公):06-5941577 Tel(宅):06-5941577 Mobile telephone:0935552325

- National Fire Agency http://www.nfa.gov.tw
- Tainan City Government Fire Department http://119.tainan.gov.tw/
- Tainan City Government Longci District Office
- http://Longci.tainan.gov.tw
- Tainan City Government's Disaster Response **Network Notices**

# **Evacuation principle**

Floods: vertical refuge or shelter in place; lowlands went refuge asylum premises; Earthquake: Go to an open space or park refuge

Mudslide: Red Alert when the value of the vellow tie

### Refuge accommodation premises

For flooding

For tsunami

For debris flow

**District Border** 

**District Bounday** 

Village Bounday

1. Senior Citizens Wunkang <u>통</u> (土 **Activity Center** Add: No.201, Xinshizi Ciding **(K)** Village Tel: 06-5940327

pdated on Dec 25.

Shelter for flooding

Shelter for tsunami

Multi-function Shelter

air defense evacuation and refuge

**Emergency Operation Center** 

**Transit Station** 

facilities

Police Station

Hospital

Helicopter Pad

Disabled Welfare .org

Senior Welfare .org

Shelter for debris flow