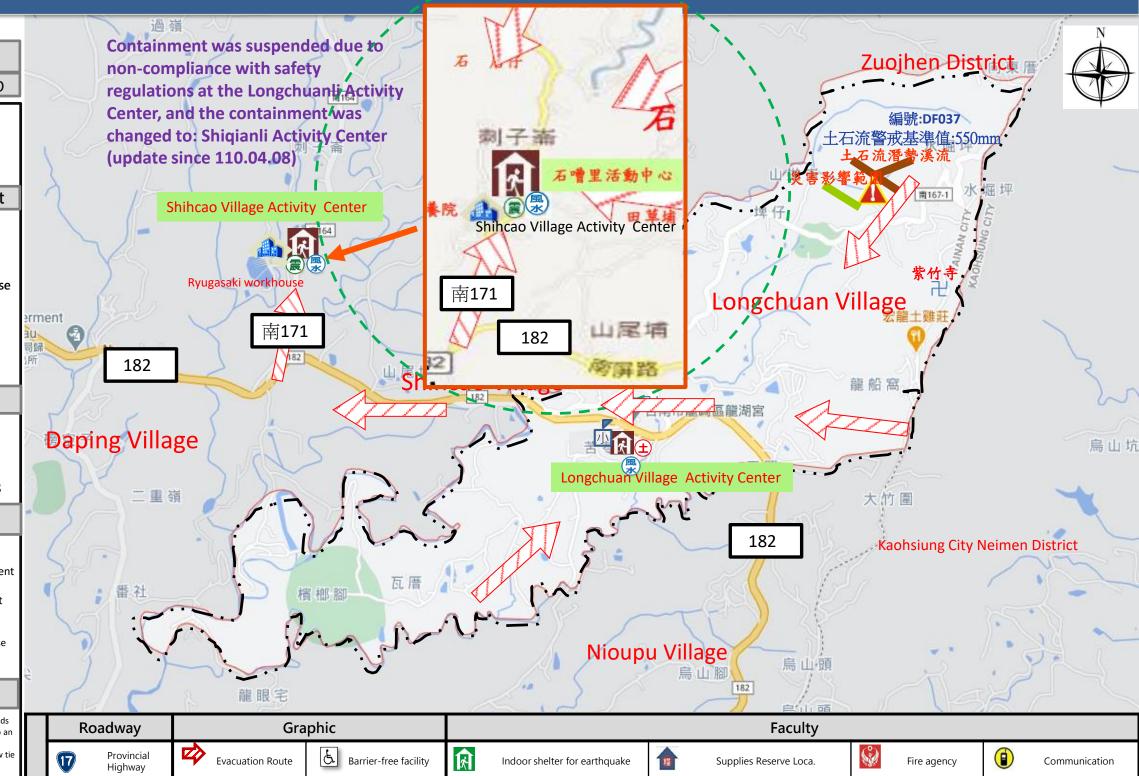

## Disaster Prevention Map of Longchuan Village, Longci District, Tainan City

#### Refuge accommodation premises

1.Shihcao Village Activity
Center
Add :No.13-3, Thorn chilo
Lun Shihcao Village

Tel: 06-5947207

Updated on Dec. 01, 112

Outdoor shelter for earthquake

Typhoon & Flood Shelter