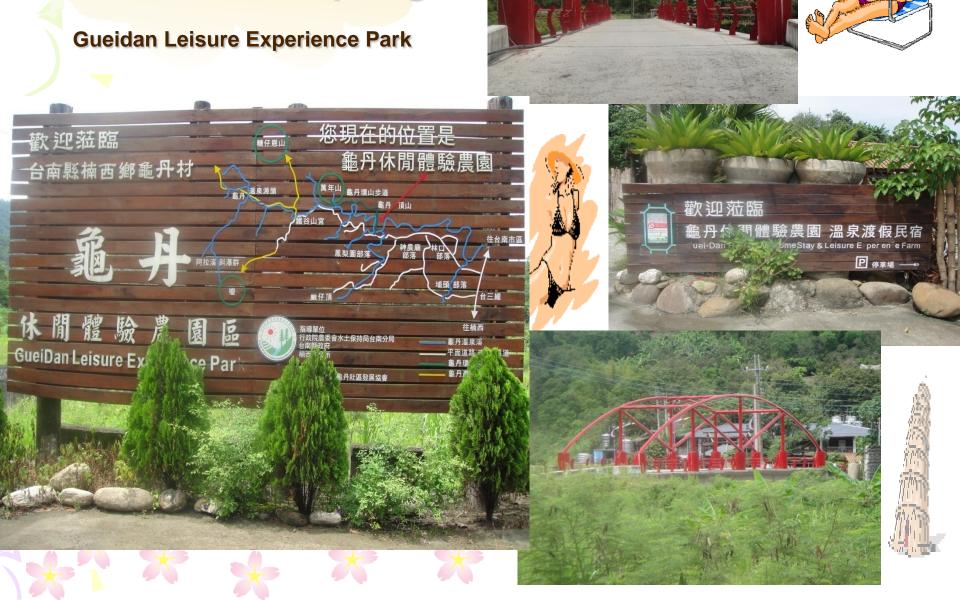

#### Accommodations

Zengwun Reservoir, Zengwun Youth Activity Center

**Hibiscus Resort** 

**Gueidan Leisure Experience Park** 

Continue with the scenic spots in Series One the following day

Enjoy a classic rural evening
Enjoy a classic rural evening
At a secluded farm paradise
Surrounded by beautiful mountains and waters