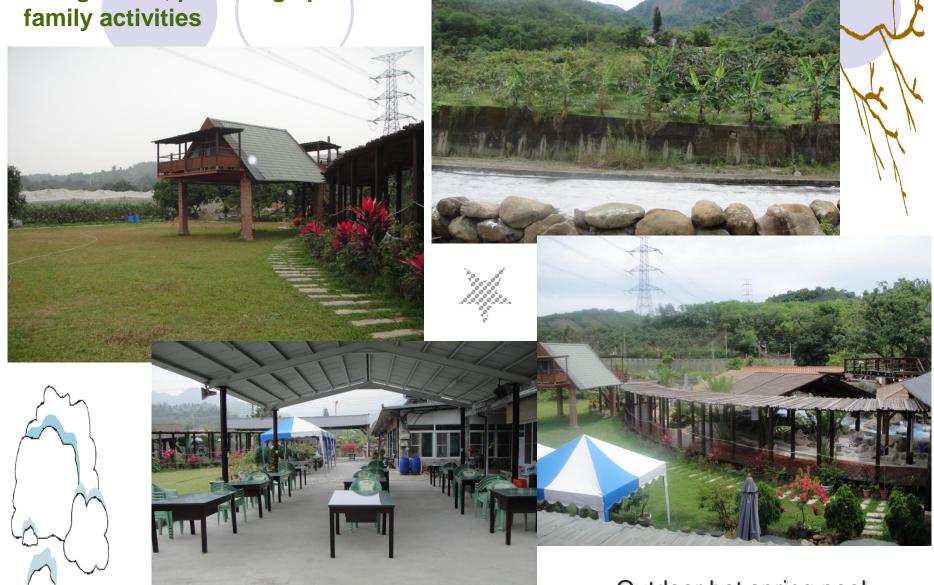

sign.

Go Straight toward Zengwun Reservoir. Arrive at Zengwun Reservoir in 3 minutes after passing Bridge No. 1.

# Zengwun Youth Activity Center







Zengwun Reservoir Surrounding Scenery

-Away from the hustle and bustle of city life!
-Embrace Mother Nature!



Bicycle-riding









# Hot Summer Playing in water















Eye of Zengwun

The Eye of Zengwun comes with a Visitor Center that provides a multimedia tour of the scenic area, a movie presentation, as well as affordable catering services.









# Scenery at the dam

#### **Dam monument**





**Reservoir Scenery** 







## Various sightseeing pavilions behind the Dam





Overlooking the Zengwun Reservoir





A panoramic view



Observatory

#### **Gueidan Hot Spring**







# A large lawn, providing space for



Outdoor hot spring pool

#### Accommodations



Zengwun Reservoir, Zengwun Youth Activity Center

**Hibiscus Resort** 

**Gueidan Leisure Experience Park** 

Continue with the scenic spots in Series One the following day

Enjoy a classic rural evening
Enjoy a classic rural evening
At a secluded farm paradise
Surrounded by beautiful mountains and waters