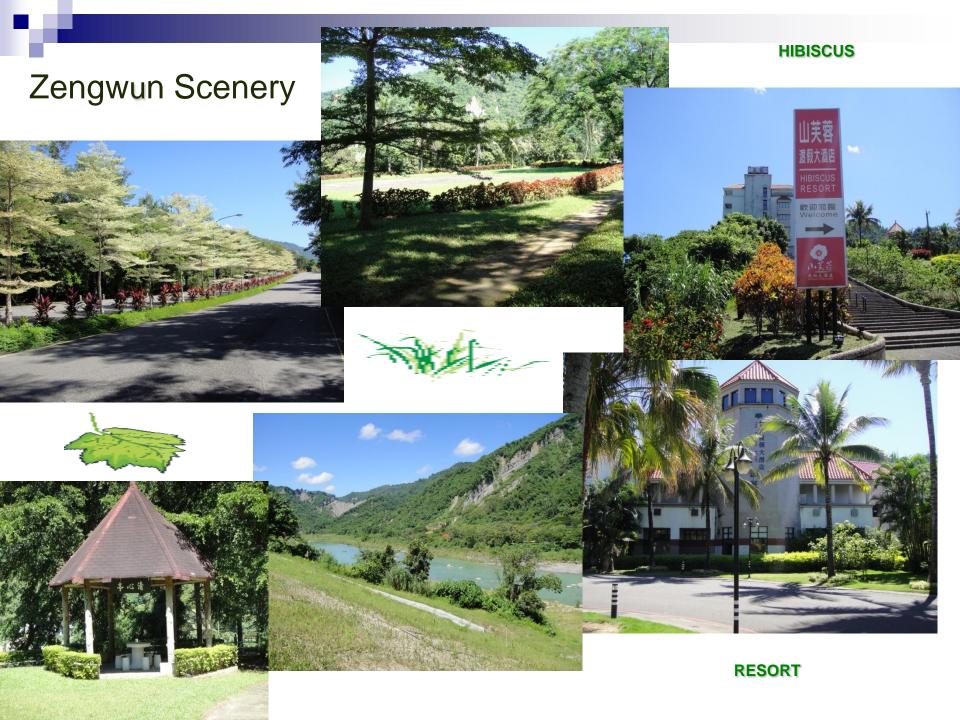

# Zengwun Youth Activity Center

Zengwun Reservoir Surrounding Scenery

-Away from the hustle and bustle of city life!
-Embrace Mother Nature!

Bicycle-riding

#### Accommodations

Zengwun Reservoir, Zengwun Youth Activity Center

**Hibiscus Resort** 

**Gueidan Leisure Experience Park** 

Continue with the scenic spots in Series One the following day

Enjoy a classic rural evening
Enjoy a classic rural evening
At a secluded farm paradise
Surrounded by beautiful mountains and waters