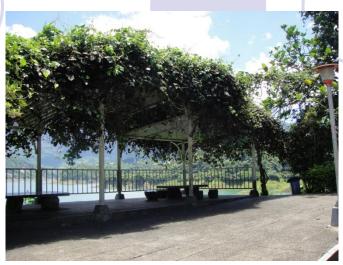

## Various sightseeing pavilions behind the Dam

Overlooking the Zengwun Reservoir

A panoramic view

Observatory