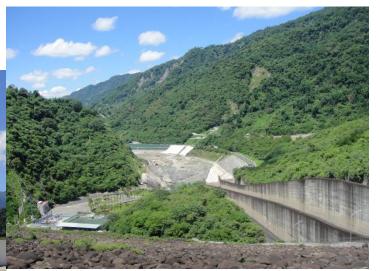

### Nanxi One-Day Tour Series 2



# Hot Springs, Family Fun









# Zengwun Reservoir





Take Provincial Highway 3, pass the Meiling sign.

Go Straight toward Zengwun Reservoir. Arrive at Zengwun Reservoir in 3 minutes after passing Bridge No. 1.

# Zengwun Youth Activity Center







Zengwun Reservoir Surrounding Scenery

-Away from the hustle and bustle of city life!
-Embrace Mother Nature!



Bicycle-riding









# Hot Summer Playing in water















Eye of Zengwun

The Eye of Zengwun comes with a Visitor Center that provides a multimedia tour of the scenic area, a movie presentation, as well as affordable catering services.









# Scenery at the dam

#### **Dam monument**





**Reservoir Scenery** 







## Various sightseeing pavilions behind the Dam





Overlooking the Zengwun Reservoir





A panoramic view



Observatory

#### **Gueidan Hot Spring**







# A large lawn, providing space for



Outdoor hot spring pool

#### Accommodations



Zengwun Reservoir, Zengwun Youth Activity Center

**Hibiscus Resort** 

**Gueidan Leisure Experience Park** 

Continue with the scenic spots in Series One the following day

Enjoy a classic rural evening
Enjoy a classic rural evening
At a secluded farm paradise
Surrounded by beautiful mountains and waters