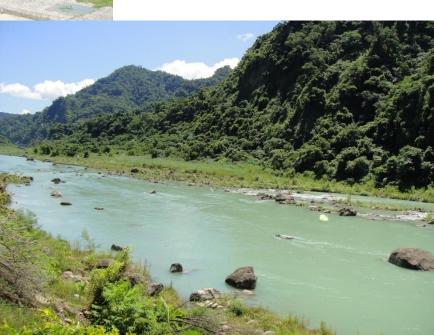

# Zengwun Reservoir

Take Provincial Highway 3, pass the Meiling sign.

Go Straight toward Zengwun Reservoir. Arrive at Zengwun Reservoir in 3 minutes after passing Bridge No. 1.

# Scenery at the dam

#### **Dam monument**

**Reservoir Scenery** 