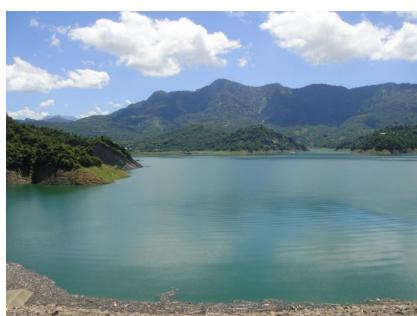

# Zengwun Reservoir

Take Provincial Highway 3, pass the Meiling sign.

Go Straight toward Zengwun Reservoir. Arrive at Zengwun Reservoir in 3 minutes after passing Bridge No. 1.

# Scenery at the dam

#### **Dam monument**

**Reservoir Scenery** 