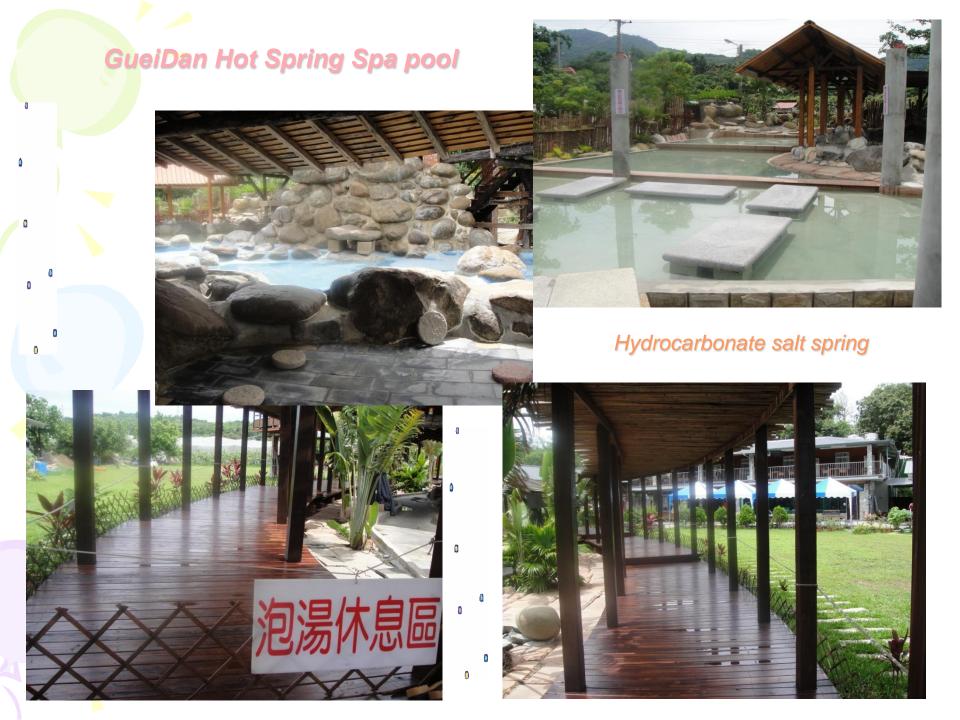

ke Provincial Highway 3, pass the Meiling sign.

Go Straight toward Zengwun Reservoir. Arrive at Zengwun Reservoir in 3 minutes after passing Bridge No. 1.

# Zengwun Youth Activity Center







Zengwun Reservoir Surrounding Scenery

-Away from the hustle and bustle of city life!
-Embrace Mother Nature!



Bicycle-riding









# Hot Summer Playing in water















Eye of Zengwun

The Eye of Zengwun comes with a Visitor Center that provides a multimedia tour of the scenic area, a movie presentation, as well as affordable catering services.









# Scenery at the dam

#### **Dam monument**





**Reservoir Scenery** 







## Various sightseeing pavilions behind the Dam





Overlooking the Zengwun Reservoir





A panoramic view



Observatory

#### **Gueidan Hot Spring**







# A large lawn, providing space for



Outdoor hot spring pool

#### Accommodations



Zengwun Reservoir, Zengwun Youth Activity Center

**Hibiscus Resort** 

**Gueidan Leisure Experience Park** 

Continue with the scenic spots in Series One the following day

Enjoy a classic rural evening
Enjoy a classic rural evening
At a secluded farm paradise
Surrounded by beautiful mountains and waters