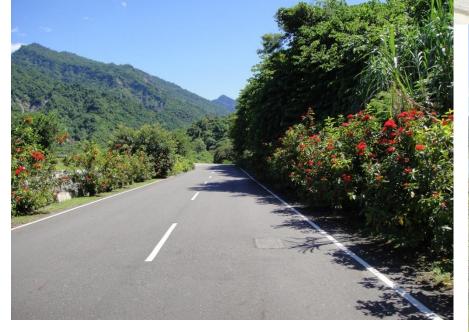

# Zengwun Reservoir

Take Provincial Highway 3, pass the Meiling sign.

Go Straight toward Zengwun Reservoir. Arrive at Zengwun Reservoir in 3 minutes after passing Bridge No. 1.