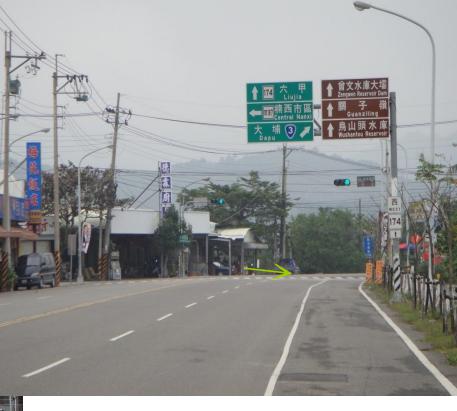

# Zengwun Reservoir

Take Provincial Highway 3, pass the Meiling sign.

Go Straight toward Zengwun Reservoir. Arrive at Zengwun Reservoir in 3 minutes after passing Bridge No. 1.