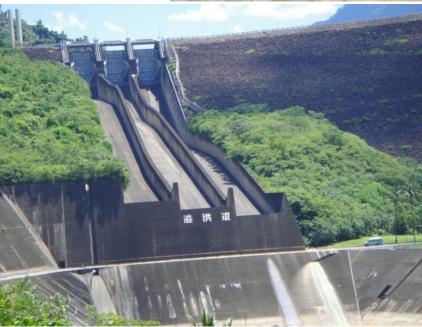

### Nanxi One-Day Tour Series 2



# Hot Springs, Family Fun









# Zengwun Reservoir





Take Provincial Highway 3, pass the Meiling sign.

Go Straight toward Zengwun Reservoir. Arrive at Zengwun Reservoir in 3 minutes after passing Bridge No. 1.

# Zengwun Youth Activity Center







Zengwun Reservoir Surrounding Scenery

-Away from the hustle and bustle of city life!
-Embrace Mother Nature!



Bicycle-riding









# Hot Summer Playing in water















Eye of Zengwun

The Eye of Zengwun comes with a Visitor Center that provides a multimedia tour of the scenic area, a movie presentation, as well as affordable catering services.









# Scenery at the dam

#### **Dam monument**





**Reservoir Scenery** 







## Various sightseeing pavilions behind the Dam





Overlooking the Zengwun Reservoir





A panoramic view



Observatory

#### **Gueidan Hot Spring**







# A large lawn, providing space for



Outdoor hot spring pool

#### Accommodations



Zengwun Reservoir, Zengwun Youth Activity Center

**Hibiscus Resort** 

**Gueidan Leisure Experience Park** 

Continue with the scenic spots in Series One the following day

Enjoy a classic rural evening
Enjoy a classic rural evening
At a secluded farm paradise
Surrounded by beautiful mountains and waters