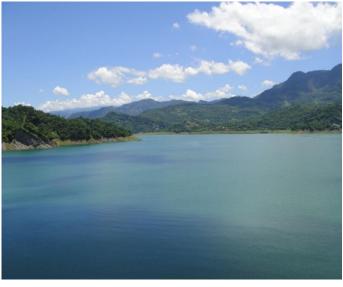

# Zengwun Reservoir

Take Provincial Highway 3, pass the Meiling sign.

Go Straight toward Zengwun Reservoir. Arrive at Zengwun Reservoir in 3 minutes after passing Bridge No. 1.

# Scenery at the dam

#### **Dam monument**

**Reservoir Scenery** 