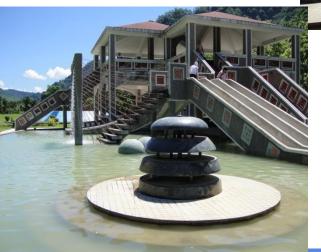

# Hot Summer Playing in water

Eye of Zengwun

The Eye of Zengwun comes with a Visitor Center that provides a multimedia tour of the scenic area, a movie presentation, as well as affordable catering services.