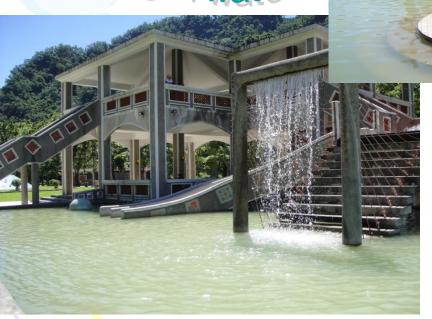

# Hot Summer Playing in water

Eye of Zengwun

The Eye of Zengwun comes with a Visitor Center that provides a multimedia tour of the scenic area, a movie presentation, as well as affordable catering services.