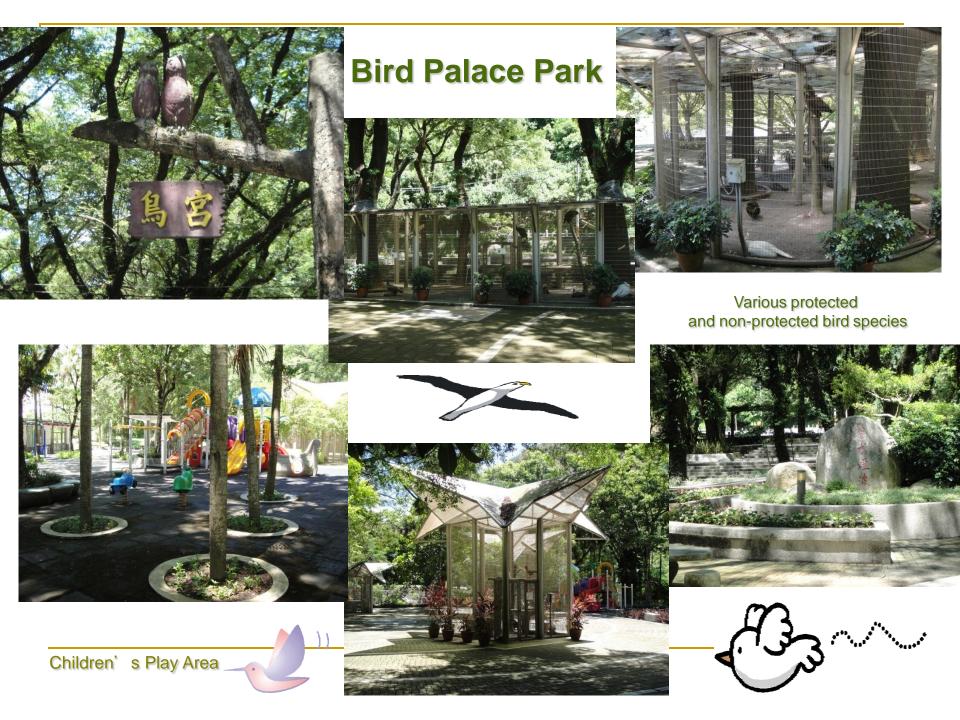

### Nanxi One-Day Tour Series 2



# Hot Springs, Family Fun









# Zengwun Reservoir





Take Provincial Highway 3, pass the Meiling sign.

Go Straight toward Zengwun Reservoir. Arrive at Zengwun Reservoir in 3 minutes after passing Bridge No. 1.

# Zengwun Youth Activity Center







Zengwun Reservoir Surrounding Scenery

-Away from the hustle and bustle of city life!
-Embrace Mother Nature!



Bicycle-riding









# Hot Summer Playing in water















Eye of Zengwun

The Eye of Zengwun comes with a Visitor Center that provides a multimedia tour of the scenic area, a movie presentation, as well as affordable catering services.









# Scenery at the dam

#### **Dam monument**





**Reservoir Scenery** 







## Various sightseeing pavilions behind the Dam





Overlooking the Zengwun Reservoir





A panoramic view



Observatory

#### **Gueidan Hot Spring**







# A large lawn, providing space for



Outdoor hot spring pool

#### Accommodations



Zengwun Reservoir, Zengwun Youth Activity Center

**Hibiscus Resort** 

**Gueidan Leisure Experience Park** 

Continue with the scenic spots in Series One the following day

Enjoy a classic rural evening
Enjoy a classic rural evening
At a secluded farm paradise
Surrounded by beautiful mountains and waters