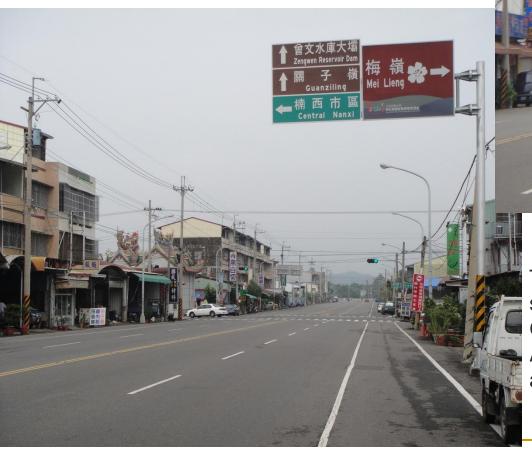

# Zengwun Reservoir

Take Provincial Highway 3, pass the Meiling sign.

Go Straight toward Zengwun Reservoir. Arrive at Zengwun Reservoir in 3 minutes after passing Bridge No. 1.