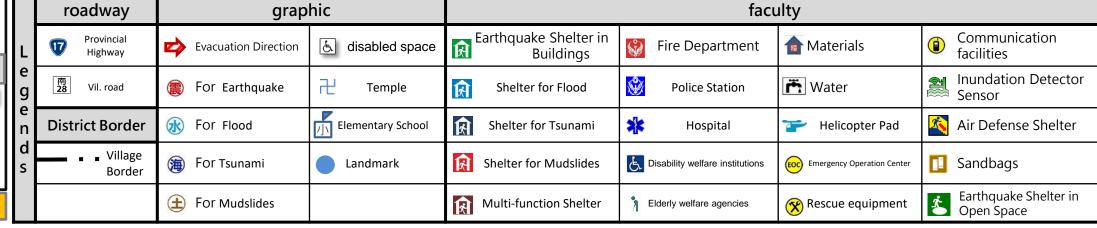

## **Evacuation principle**

- Floods: shelter in place or vertical evacuation or go to shelter
- Earthquake: go to an open space or shelter

## Shelters

- 1.Shanshang Village Activity Center **冰** 点 Address: No.134-1, Shanshang Vil., Shanshang Dist., Tainan City mobile: 0920398090
- Tainan Municipal Shanshang Junior High

Address: No.130, Shanshang Vil., Shanshang Dist., Tainan City mobile: 0920308638