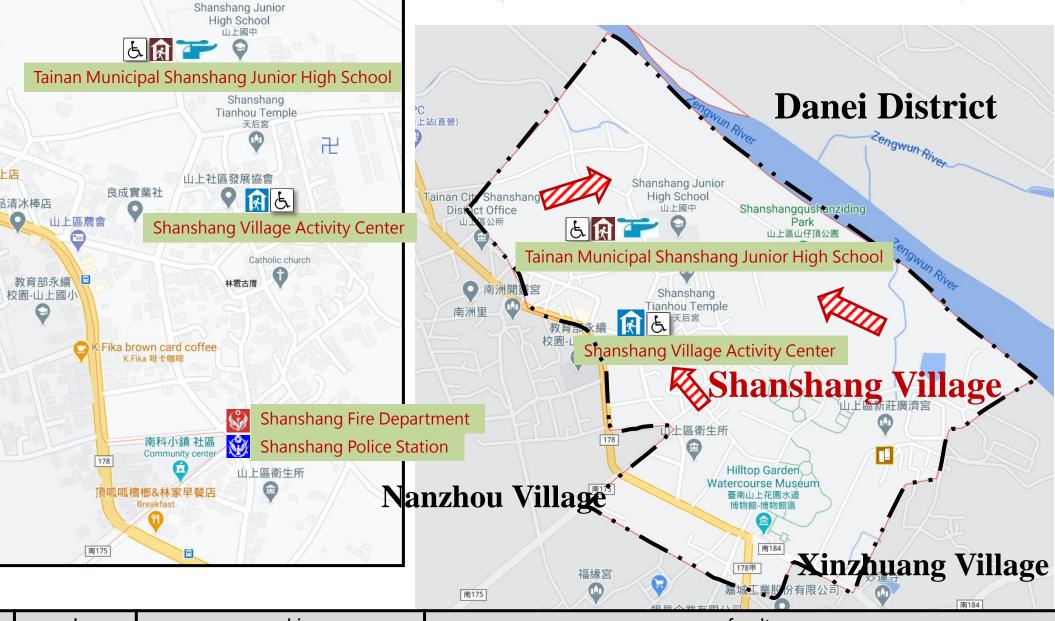

## **Evacuation principle**

- Floods: shelter in place or vertical evacuation or go to shelter
- Earthquake: go to an open space or shelter

## Shelters

- 1.Shanshang Village Activity Center **冰** 点 Address: No.134-1, Shanshang Vil., Shanshang Dist., Tainan City mobile: 0920398090
- Tainan Municipal Shanshang Junior High

Address: No.130, Shanshang Vil., Shanshang Dist., Tainan City mobile: 0920308638