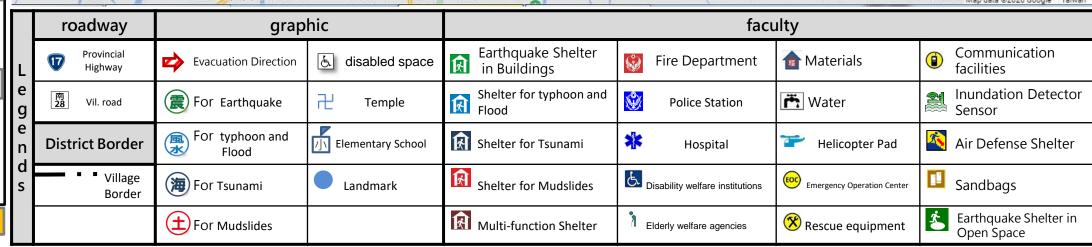

## Disaster Evacuation Map of Yufong Village, Shanshang District, Tainan City

### **Evacuation principle**

- Floods: shelter in place or vertical evacuation or go to shelter
- Earthquake: go to an open space or shelter

## **Shelters**

1. Shanshang District Office Address: No.197 Nanzhou Vil.,
Shanshang Dist., Tainan City

TEL (O):06-5781801

**Updata January 2024** 