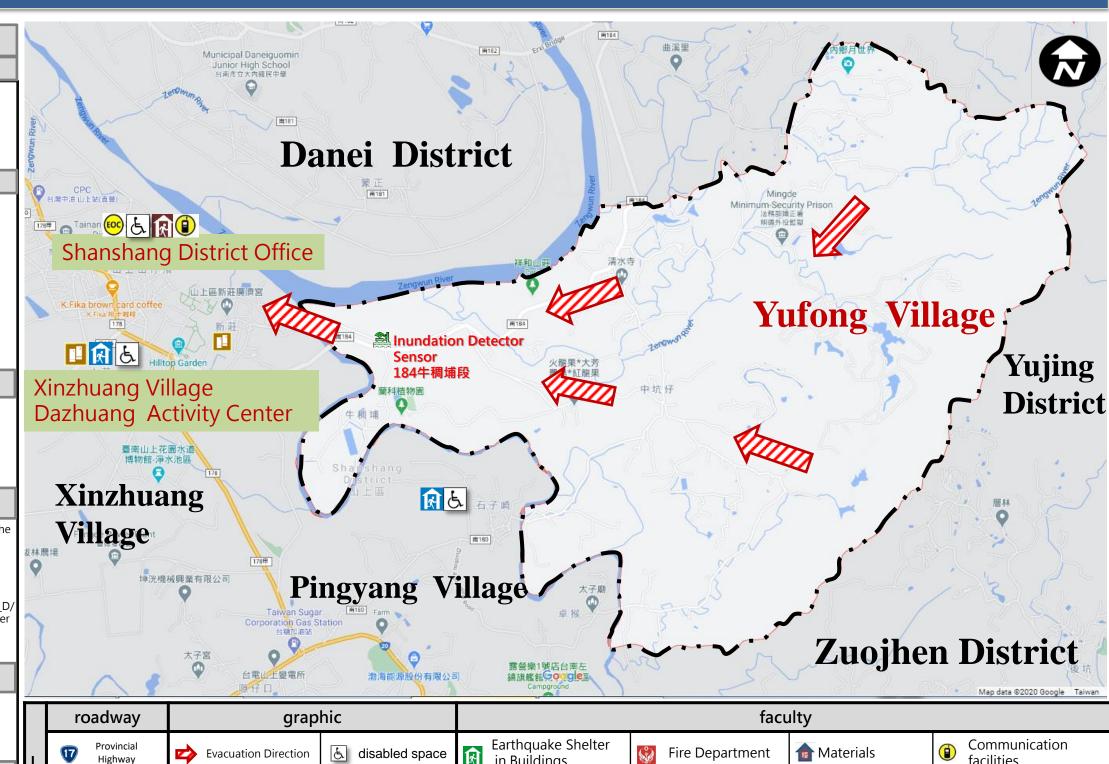

## Disaster Evacuation Map of Yufong Village, Shanshang District, Tainan City

### **Evacuation principle**

- Floods: shelter in place or vertical evacuation or go to shelter
- Earthquake: go to an open space or shelter

## **Shelters**

1. Shanshang District Office Address: No.197 Nanzhou Vil.,
Shanshang Dist., Tainan City

TEL (O):06-5781801

**Updata January 2024** 