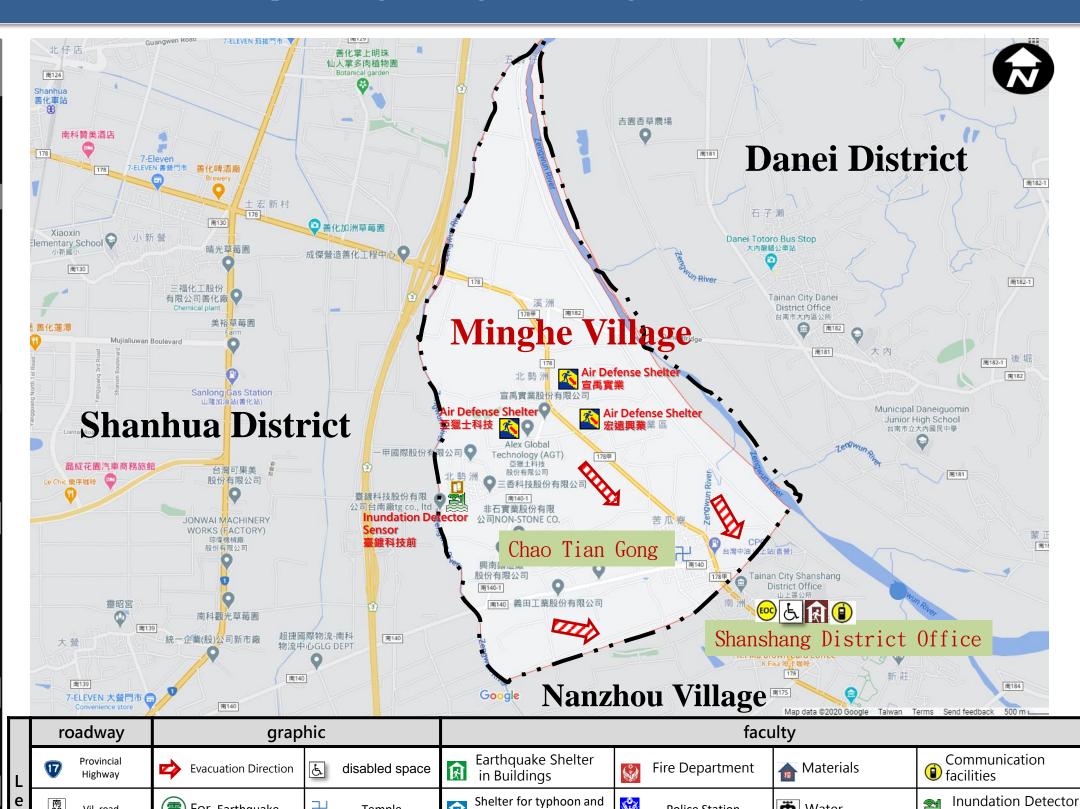

# Disaster Evacuation Map of Minghe Village, Shanshang District, Tainan City

### **Evacuation principle**

- Floods: shelter in place or vertical evacuation or go to shelter
- Earthquake: go to an open space or shelter

## **Shelters**

1. Shanshang District Office Address: No.197 Nanzhou Vil., Shanshang Dist., Tainan City

TEL (O):06-5781801

**Updata January 2024** 

Shelter for typhoon and

Shelter for Mudslides

Multi-function Shelter

Shelter for Tsunami

Flood

**Temple** 

Elementary School

Landmark

震) For Earthquake

For typhoon and

For Tsunami

For Mudslides

Vil. road

**District Border** 

Village

Border

Ŵ

**Police Station** 

Hospital

Disability welfare institutions

Elderly welfare agencies

Water

Helicopter Pad

Emergency Operation Center

Rescue equipment

Sensor

Sandbags

Open Space

Air Defense Shelter

Earthquake Shelter in