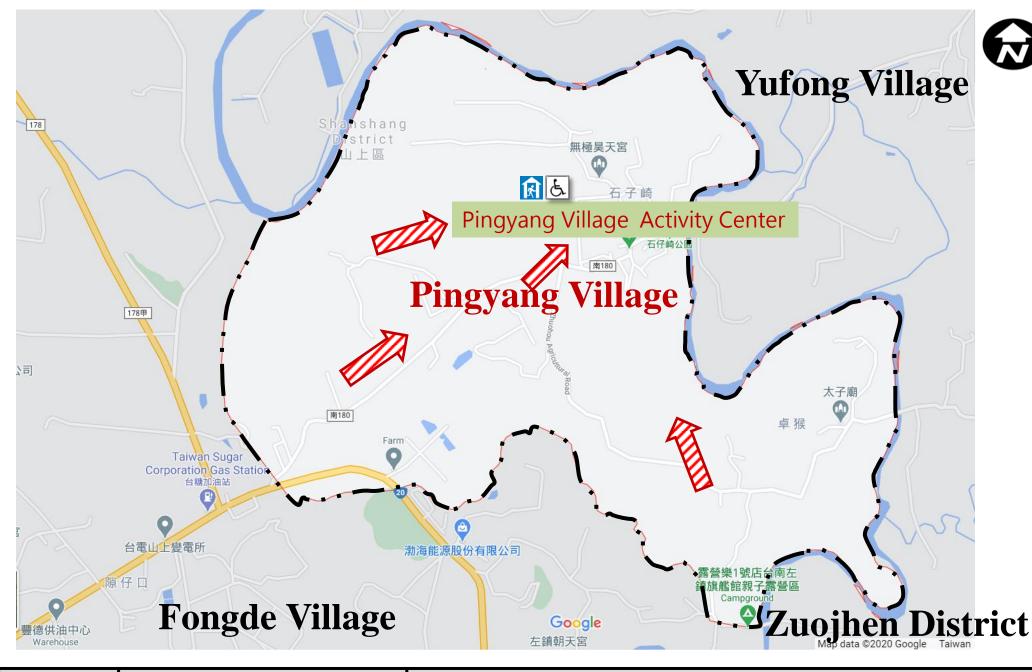

## Disaster Evacuation Map of Pingyang Village, Shanshang District, Tainan City

### **Evacuation principle**

- Floods: shelter in place or vertical evacuation or go to shelter
- Earthquake: go to an open space or shelter

## **Shelters**

1.Pingyang Village Activity Center Address: No.48, Pingyang Vil., Shanshang Dist., Tainan City

Shanshang Dist.,Tair Mobile: 0937364686

Updata January 2024