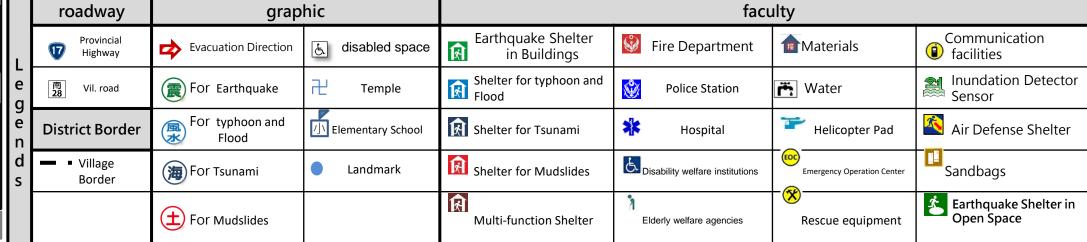

### **Evacuation principle**

- Floods: shelter in place or vertical evacuation or go to shelter
- Earthquake: go to an open space or shelter

## **Shelters**

1.Pingyang Village Activity Center Address: No.48, Pingyang Vil., Shanshang Dist., Tainan City

Shanshang Dist.,Tair Mobile: 0937364686

Updata January 2024