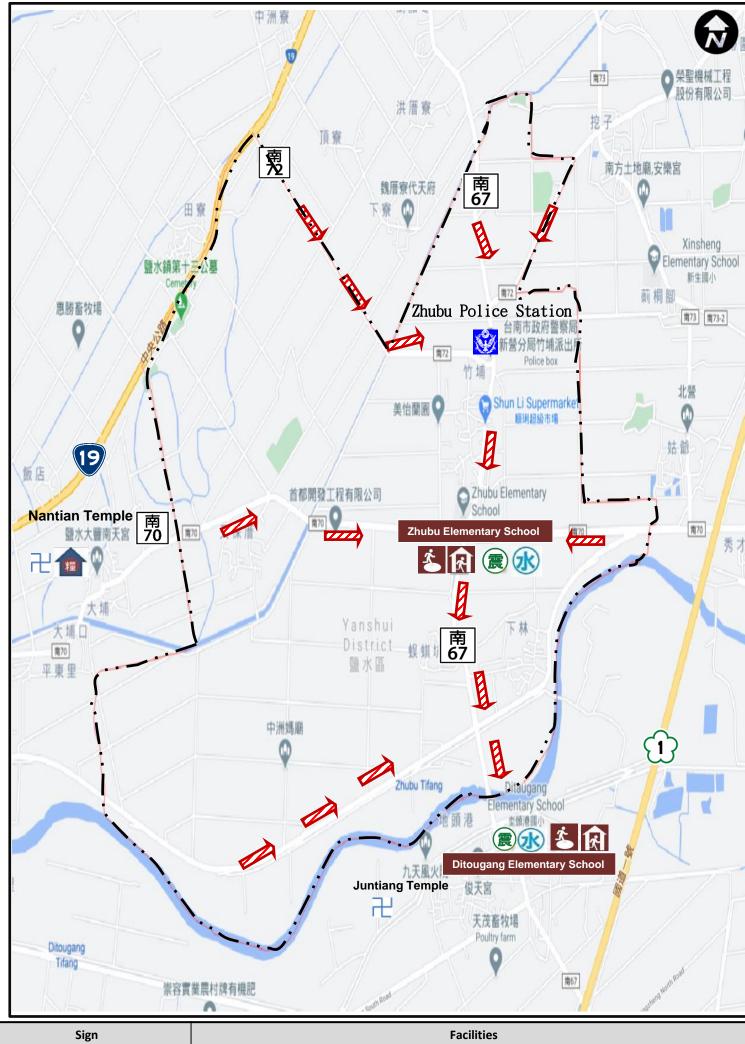

# Disaster Evacuation Map of Zhu Lin Vil., Yanshui District, Tainan City

#### **Evacuation Principle**

- Floods : Vertical refuge ; People live in lowlands go to shelters.
- Earthquake: Take refuge at open spaces or parks.

#### Shelter

# 1.Zhubu Elementary School

Address : No.92-1, Zhuzijiao, Yanshuei Dist

TEL: (06) 6551001

## 2. Ditougang Elementary School

Address: No.202, Ditougang, Yanshuei Dist

TEL: (06) 6892014

Yanshui District Office Jan. 2024 Update

|              |                                 | Road                  | Sign        |                        |     |                            | Facilities |                                   |          |                                  |          |                                      |     |                                           |
|--------------|---------------------------------|-----------------------|-------------|------------------------|-----|----------------------------|------------|-----------------------------------|----------|----------------------------------|----------|--------------------------------------|-----|-------------------------------------------|
|              | <b>9</b>                        | Provincial<br>Highway | 1           | Evacuation<br>Route    | Ł   | Barrier-Free-<br>Equipment | *          | Outdoor Shelter for Earthquake    |          | Fire Bureau                      | 糧        | Locations of Reserved Supplies       |     | Locations of Communication                |
|              | 172                             | Prefectural Road      |             | Apply to<br>Earthquake | 卍   | Temple                     | R          | Indoor Shelter for Earthquake     | <b>®</b> | Police Station                   | Ť        | Draw-Off Point                       |     | Apparatus                                 |
| Graphic      | 南<br>67                         | District Road         | <b>K</b>    | Apply to<br>Flood      | /\\ | Elementary<br>School       | R          | Indoor Shelter<br>for Tsunami     | *        | Medical<br>Establishment         | A        | Helicopter Point                     | 2 E | Vehicle and People's<br>Transfer Position |
| Illustration | Administrative<br>Boundary Line |                       | <b>(#)</b>  | Apply to<br>Tsunami    |     | Junior High<br>School      | *          | Outdoor Shelter for Mudslides     | £        | Disabled Welfare<br>Organization | EOC      | Emergency<br>Operation Center        |     | Garbage Assembly<br>Area                  |
|              | i                               | Vil. Dividing Line    | $\bigoplus$ | Apply to<br>Mudslides  |     | Landmark                   | (K)        | Indoor Multi-<br>function Shelter | •        | Senior Welfare<br>Organization   | <b>※</b> | Locations of<br>Rescue<br>Equipments | 1 2 | Sand bag Placing<br>Location              |
|              |                                 |                       |             |                        |     |                            |            |                                   |          |                                  |          | Inundation<br>Detector Sensor        |     | Air-raid Shelter                          |